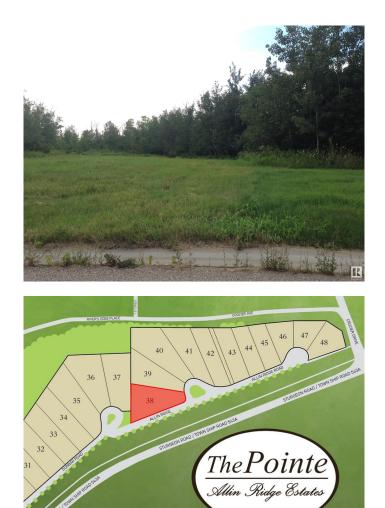

#### \$599,000

0 Bedroom, 0.00 Bathroom, Rural on 0.91 Acres

Allin Ridge Estate, Rural Sturgeon County, AB

Located in Allin Ridge Estates. Beautiful lot in community combines estate living along with convenience of the city life. Lot is large the accommodates multiple garage options with RV parking or any needs for gardening hobby. Lot is located in mature neighborhood with a lot of trees and beautiful landscaped street views. Close distance to the main road as well as to Edmonton city limits. This lot is 39,657.79 SQ FT or 3684.33 M2.