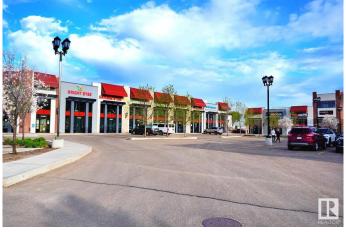

### \$0

0 Bedroom, 0.00 Bathroom, Retail on 0.00 Acres

Chaleureuse Business Park, Beaumont, AB

Prime commercial lease opportunity in the heart of Beaumont's growing retail corridor. Located in the modern Bryant Heritage Plaza, this high-visibility retail offers excellent exposure from Highway 625 and 50th Street, and is situated next to major anchors like No Frills and A&W. The plaza is surrounded by over 8,000 residential dwellings and established businesses such as insurance offices, a yoga studio, dental clinic, and gym, with additional demand from nearby Leduc County, home to approximately 5,000 dwellings. Zoned C2, this unit is suitable for a variety of uses including retail, health services, professional offices, restaurants, and salons. The space features ample parking.