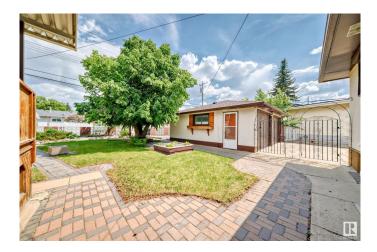

#### \$459,750

3 Bedroom, 2.00 Bathroom, 1,098 sqft Single Family on 0.00 Acres

Kenilworth, Edmonton, AB

This 3-bedroom + office gem is bursting with retro charm and ready for a new chapter! Built in the 60s and lovingly updated in the 70s by the original owners, it's got that warm, "they-don't-make-'em-like-this-any more― vibe. Sitting proudly on a massive pie-shaped lot, there's room for everyoneâ€"and then some. Whether you're dreaming of garden beds, a trampoline, or a firepit for marshmallow madness, this yard can handle it. Outside, you've got a double detached garage, RV parking, a deck, and a patioâ€"hello, summer hangouts! Inside, there's two bathrooms, space to grow, and endless potential to make it your own. Tucked in a well-established neighbourhood, it's surrounded by mature trees, quiet streets, and friendly faces. This home is ready to carry the laughter, milestones, and backyard BBQs of the next generation. Bring your vision (or use our renderings of the home) and start your story here!

## **Community Information**

| Address           | 8809 74 Street                                                                                                                                                                                      |
|-------------------|-----------------------------------------------------------------------------------------------------------------------------------------------------------------------------------------------------|
| Area              | Edmonton                                                                                                                                                                                            |
| Subdivision       | Kenilworth                                                                                                                                                                                          |
| City              | Edmonton                                                                                                                                                                                            |
| County            | ALBERTA                                                                                                                                                                                             |
| Province          | AB                                                                                                                                                                                                  |
| Postal Code       | T6B 2B1                                                                                                                                                                                             |
| Amenities         |                                                                                                                                                                                                     |
| Amenities         | Bar, Deck, Hot Water Natural Gas, Parking-Extra, R.V. Storage, Sauna;<br>Swirlpool; Steam, Wet Bar                                                                                                  |
| Parking           | Double Garage Detached                                                                                                                                                                              |
| Interior          |                                                                                                                                                                                                     |
| Appliances        | Dishwasher-Built-In, Dryer, Garage Control, Garage Opener,<br>Oven-Built-In, Refrigerator, Storage Shed, Stove-Countertop Electric,<br>Washer, Window Coverings, Curtains and Blinds, Garage Heater |
| Heating           | Forced Air-1, Natural Gas                                                                                                                                                                           |
| Fireplace         | Yes                                                                                                                                                                                                 |
| Fireplaces        | Brick Facing                                                                                                                                                                                        |
| Stories           | 2                                                                                                                                                                                                   |
| Has Basement      | Yes                                                                                                                                                                                                 |
| Basement          | Full, Finished                                                                                                                                                                                      |
| Exterior          |                                                                                                                                                                                                     |
| Exterior          | Wood, Stucco                                                                                                                                                                                        |
| Exterior Features | Back Lane, Fenced, Landscaped, Level Land, Low Maintenance<br>Landscape, Paved Lane, Picnic Area, Playground Nearby, Public<br>Transportation, Schools, Shopping Nearby                             |
| Roof              | Asphalt Shingles                                                                                                                                                                                    |