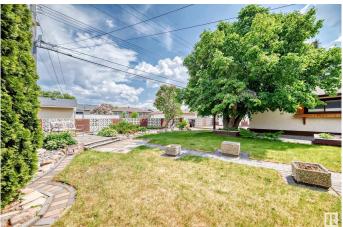

#### \$459,750

3 Bedroom, 2.00 Bathroom, 1,098 sqft Single Family on 0.00 Acres

Kenilworth, Edmonton, AB

This 3-bedroom + office gem is bursting with retro charm and ready for a new chapter! Built in the 60s and lovingly updated in the 70s by the original owners, it's got that warm, "they-don't-make-'em-like-this-any more― vibe. Sitting proudly on a massive pie-shaped lot, there's room for everyoneâ€"and then some. Whether you're dreaming of garden beds, a trampoline, or a firepit for marshmallow madness, this yard can handle it. Outside, you've got a double detached garage, RV parking, a deck, and a patioâ€"hello, summer hangouts! Inside, there's two bathrooms, space to grow, and endless potential to make it your own. Tucked in a well-established neighbourhood, it's surrounded by mature trees, quiet streets, and friendly faces. This home is ready to carry the laughter, milestones, and backyard BBQs of the next generation. Bring your vision (or use our renderings of the home) and start your story here!

## **Community Information**

| Address           | 8809 74 Street                                                                                                                                                                                      |
|-------------------|-----------------------------------------------------------------------------------------------------------------------------------------------------------------------------------------------------|
| Area              | Edmonton                                                                                                                                                                                            |
| Subdivision       | Kenilworth                                                                                                                                                                                          |
| City              | Edmonton                                                                                                                                                                                            |
| County            | ALBERTA                                                                                                                                                                                             |
| Province          | AB                                                                                                                                                                                                  |
| Postal Code       | T6B 2B1                                                                                                                                                                                             |
| Amenities         |                                                                                                                                                                                                     |
| Amenities         | Bar, Deck, Hot Water Natural Gas, Parking-Extra, R.V. Storage, Sauna;<br>Swirlpool; Steam, Wet Bar                                                                                                  |
| Parking           | Double Garage Detached                                                                                                                                                                              |
| Interior          |                                                                                                                                                                                                     |
| Appliances        | Dishwasher-Built-In, Dryer, Garage Control, Garage Opener,<br>Oven-Built-In, Refrigerator, Storage Shed, Stove-Countertop Electric,<br>Washer, Window Coverings, Curtains and Blinds, Garage Heater |
| Heating           | Forced Air-1, Natural Gas                                                                                                                                                                           |
| Fireplace         | Yes                                                                                                                                                                                                 |
| Fireplaces        | Brick Facing                                                                                                                                                                                        |
| Stories           | 2                                                                                                                                                                                                   |
| Has Basement      | Yes                                                                                                                                                                                                 |
| Basement          | Full, Finished                                                                                                                                                                                      |
| Exterior          |                                                                                                                                                                                                     |
| Exterior          | Wood, Stucco                                                                                                                                                                                        |
| Exterior Features | Back Lane, Fenced, Landscaped, Level Land, Low Maintenance<br>Landscape, Paved Lane, Picnic Area, Playground Nearby, Public<br>Transportation, Schools, Shopping Nearby                             |
| Roof              | Asphalt Shingles                                                                                                                                                                                    |