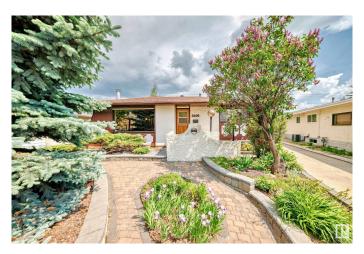

#### \$459,750

3 Bedroom, 2.00 Bathroom, 1,098 sqft Single Family on 0.00 Acres

Kenilworth, Edmonton, AB

This 3-bedroom + office gem is bursting with retro charm and ready for a new chapter! Built in the 60s and lovingly updated in the 70s by the original owners, it's got that warm, "they-don't-make-'em-like-this-any more― vibe. Sitting proudly on a massive pie-shaped lot, there's room for everyoneâ€"and then some. Whether you're dreaming of garden beds, a trampoline, or a firepit for marshmallow madness, this yard can handle it. Outside, you've got a double detached garage, RV parking, a deck, and a patioâ€"hello, summer hangouts! Inside, there's two bathrooms, space to grow, and endless potential to make it your own. Tucked in a well-established neighbourhood, it's surrounded by mature trees, quiet streets, and friendly faces. This home is ready to carry the laughter, milestones, and backyard BBQs of the next generation. Bring your vision (or use our renderings of the home) and start your story here!

## **Community Information**

| Address           | 8809 74 Street                                                                                                                                                                                      |
|-------------------|-----------------------------------------------------------------------------------------------------------------------------------------------------------------------------------------------------|
| Area              | Edmonton                                                                                                                                                                                            |
| Subdivision       | Kenilworth                                                                                                                                                                                          |
| City              | Edmonton                                                                                                                                                                                            |
| County            | ALBERTA                                                                                                                                                                                             |
| Province          | AB                                                                                                                                                                                                  |
| Postal Code       | T6B 2B1                                                                                                                                                                                             |
| Amenities         |                                                                                                                                                                                                     |
| Amenities         | Bar, Deck, Hot Water Natural Gas, Parking-Extra, R.V. Storage, Sauna;<br>Swirlpool; Steam, Wet Bar                                                                                                  |
| Parking           | Double Garage Detached                                                                                                                                                                              |
| Interior          |                                                                                                                                                                                                     |
| Appliances        | Dishwasher-Built-In, Dryer, Garage Control, Garage Opener,<br>Oven-Built-In, Refrigerator, Storage Shed, Stove-Countertop Electric,<br>Washer, Window Coverings, Curtains and Blinds, Garage Heater |
| Heating           | Forced Air-1, Natural Gas                                                                                                                                                                           |
| Fireplace         | Yes                                                                                                                                                                                                 |
| Fireplaces        | Brick Facing                                                                                                                                                                                        |
| Stories           | 2                                                                                                                                                                                                   |
| Has Basement      | Yes                                                                                                                                                                                                 |
| Basement          | Full, Finished                                                                                                                                                                                      |
| Exterior          |                                                                                                                                                                                                     |
| Exterior          | Wood, Stucco                                                                                                                                                                                        |
| Exterior Features | Back Lane, Fenced, Landscaped, Level Land, Low Maintenance<br>Landscape, Paved Lane, Picnic Area, Playground Nearby, Public<br>Transportation, Schools, Shopping Nearby                             |
| Roof              | Asphalt Shingles                                                                                                                                                                                    |