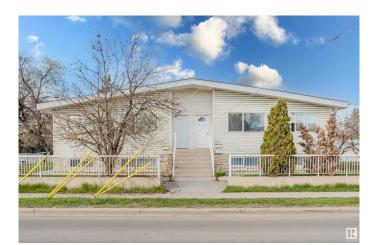

# \$699,900 - 9516 - 9518 127 Avenue, Edmonton

MLS® #E4440811

## \$699,900

10 Bedroom, 4.00 Bathroom, 2,436 sqft Single Family on 0.00 Acres

Killarney, Edmonton, AB

Investor Alert! Opportunity knocks with this spacious side-by-side duplex in Killarney, offering two large upper units with their own private entrances and generous layouts. Each basement features an additional 3 bedrooms, kitchen, 4-piece bath, and laundry. High ceilings and plenty of storage enhance the livability across all spaces. Perfectly positioned near 97 Street amenities, a local strip mall, and key commuter routes like Downtown, Yellowhead Trail, Anthony Henday, and 127 Ave. A solid buy in a central, high-demand neighborhood!

## **Community Information**

Address 9516 - 9518 127 Avenue

Area Edmonton
Subdivision Killarney
City Edmonton
County ALBERTA

Province AB

Postal Code T5E 0B6

### **Exterior**

Exterior Wood, Vinyl

Exterior Features Corner Lot, Fenced, Shopping Nearby, See Remarks

Roof Asphalt Shingles

Construction Wood, Vinyl

Foundation Concrete Perimeter