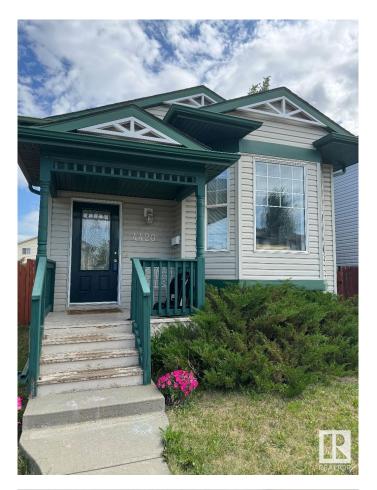

# \$354,900 - 4420 150 Avenue, Edmonton

MLS® #E4440872

## \$354,900

5 Bedroom, 2.00 Bathroom, 1,070 sqft Single Family on 0.00 Acres

Miller, Edmonton, AB

Super cute family home in quiet area of Edmonton! Great neighbourhood, with many amenities close by, this house is perfect for your growing family! Vaulted ceilings make the main floor feel open and airy! Primary bedroom along with 2 additional bedrooms, eat-in kitchen, and large living room make this a welcoming space for all! The basement has two additional bedrooms, a large family room/den so the kids can have their space too! Easy to clean with laminate flooring throughout! Large fenced yard, with ample parking space in the back, large enough to fit a garage eventually! Great value, in a great neighbourhood- what more could you ask for?

# **Community Information**

Address 4420 150 Avenue

Area Edmonton

Subdivision Miller

City Edmonton
County ALBERTA

Province AB

Postal Code T5Y 2Z9

### **Amenities**

Amenities On Street Parking, Detectors Smoke, Front Porch, No Animal Home, No

Smoking Home, Parking-Extra, Vaulted Ceiling, Vinyl Windows

Parking No Garage

#### **Exterior**

Exterior Wood, Vinyl

Exterior Features Back Lane, Cul-De-Sac, Fenced, Flat Site, No Through Road, Paved

Lane, Public Transportation, Shopping Nearby

Roof Asphalt Shingles

Construction Wood, Vinyl