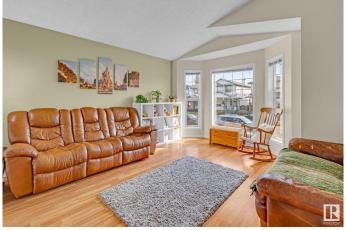

## \$354,900

5 Bedroom, 2.00 Bathroom, 1,070 sqft Single Family on 0.00 Acres

Miller, Edmonton, AB

Super cute family home in quiet area of Edmonton! Great neighbourhood, with many amenities close by, this house is perfect for your growing family! Vaulted ceilings make the main floor feel open and airy! Primary bedroom along with 2 additional bedrooms, eat-in kitchen, and large living room make this a welcoming space for all! The basement has two additional bedrooms, a large family room/den so the kids can have their space too! Easy to clean with laminate flooring throughout! Large fenced yard, with ample parking space in the back, large enough to fit a garage eventually! Great value, in a great neighbourhood- what more could you ask for?

#### Interior

Appliances Dishwasher-Built-In, Dryer, Refrigerator, Stove-Electric, Washer

Heating Forced Air-1, Natural Gas

Stories 2

Has Basement Yes

Basement Full, Finished