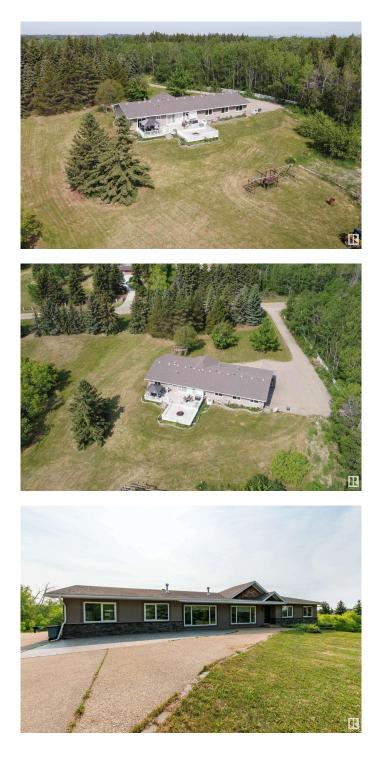

#### \$849,707

4 Bedroom, 3.00 Bathroom, 2,242 sqft Rural on 3.56 Acres

Lakeview Estates (Strathcona), Rural Strathcona County, AB

**RANCH-STYLE BUNGALOW!** Situated on 3.56 Acres! This upgraded beauty offers privacy and seclusion. Only minutes from Sherwood Park! Fabulous open design with 2241 square feet plus a partially finished basement. Large living room with fireplace, hardwood & flex area for an office. Big & bright renovated kitchen with tiled floors, granite countertops, stainless steel appliances (gas stove), & beautiful cabinetry. There are 2 bedrooms on the main (easy to convert to 3 bedrooms) plus a 4 piece bathroom, mud room & laundry area. The Primary Bedroom offers a beautiful 3 piece ensuite & massive walk-in closet! The basement has 2 additional bedrooms, large Rec room/gym, 4 piece bathroom, storage space & utility room. Shingles replaced approximately 10 year ago. High efficiency furnace. 3000 gallon cistern & septic is tank & field. Lovely updated deck plus gazebo to enjoy the treed setting and beautiful backyard. Newer stucco exterior. Exposed aggregate driveway & TRIPLE ATTACHED GARAGE! You'll love this property!