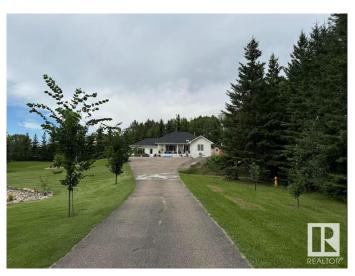

## \$649,900

3 Bedroom, 3.00 Bathroom, 1,668 sqft Rural on 1.52 Acres

Spanish Oaks, Rural Parkland County, AB

Discover this charming, upgraded bungalow set on 1.5 acres of tranquil land featuring a private pond. The renovated kitchen boasts granite countertops, stainless steel appliances, and connects to a formal dining roomâ€"perfect for entertaining. The spacious primary suite offers a huge walk-in closet and in-suite laundry. A main floor in-law suite provides ideal multi-generational living with its own bedroom, living area, and bathroom. Enjoy peaceful views from the inviting front porch or unwind on the large back deck. The fully finished basement includes an additional bedroom, a full bath, and plenty of storage. This property blends the beauty of rural living with the comfort of thoughtful upgradesâ€"your perfect country retreat just minutes from town!