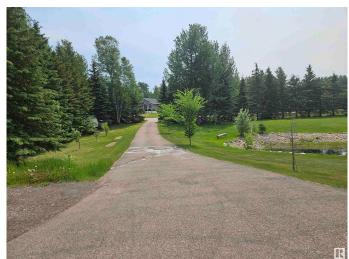

## \$649,900

3 Bedroom, 3.00 Bathroom, 1,668 sqft Rural on 1.52 Acres

Spanish Oaks, Rural Parkland County, AB

Discover this charming, upgraded bungalow set on 1.5 acres of tranquil land featuring a private pond. The renovated kitchen boasts granite countertops, stainless steel appliances, and connects to a formal dining roomâ€"perfect for entertaining. The spacious primary suite offers a huge walk-in closet and in-suite laundry. A main floor in-law suite provides ideal multi-generational living with its own bedroom, living area, and bathroom. Enjoy peaceful views from the inviting front porch or unwind on the large back deck. The fully finished basement includes an additional bedroom, a full bath, and plenty of storage. This property blends the beauty of rural living with the comfort of thoughtful upgradesâ€"your perfect country retreat just minutes from town!