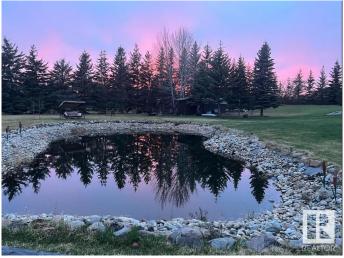

## \$649,900

3 Bedroom, 3.00 Bathroom, 1,668 sqft Rural on 1.52 Acres

Spanish Oaks, Rural Parkland County, AB

Discover this charming, upgraded bungalow set on 1.5 acres of tranquil land featuring a private pond. The renovated kitchen boasts granite countertops, stainless steel appliances, and connects to a formal dining roomâ€"perfect for entertaining. The spacious primary suite offers a huge walk-in closet and in-suite laundry. A main floor in-law suite provides ideal multi-generational living with its own bedroom, living area, and bathroom. Enjoy peaceful views from the inviting front porch or unwind on the large back deck. The fully finished basement includes an additional bedroom, a full bath, and plenty of storage. This property blends the beauty of rural living with the comfort of thoughtful upgradesâ€"your perfect country retreat just minutes from town!