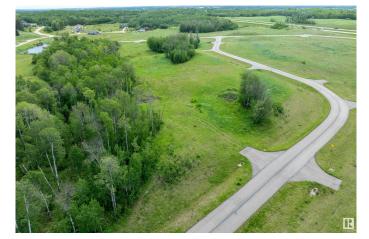

## \$179,900

0 Bedroom, 0.00 Bathroom, Rural on 2.51 Acres

Leeward Estates, Rural Parkland County, AB

LEEWARD ESTATES .. Range Road 13 ,, just north of Hwy 16 ,, west of Stony Plain ,, #22 a 2.51 Acre opportunity ..From the paved approach, lot rises toward the centre and to the left…Trees to the left side of lot… and a small amount of trees to the right…Level building areas with gentle slope… Gas & Power @ Property Line ,, Cistern & Septic System New Owner Responsibility ,, Leeward Estates, in Parkland County, west of Stony Plain.