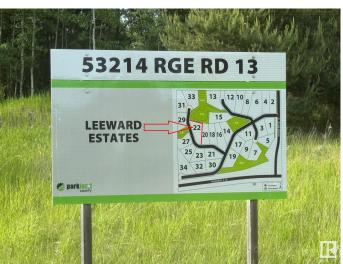

## \$179,900

0 Bedroom, 0.00 Bathroom, Rural on 2.51 Acres

Leeward Estates, Rural Parkland County, AB

LEEWARD ESTATES .. Range Road 13 ,, just north of Hwy 16 ,, west of Stony Plain ,, #22 a 2.51 Acre opportunity ..From the paved approach, lot rises toward the centre and to the left…Trees to the left side of lot… and a small amount of trees to the right…Level building areas with gentle slope… Gas & Power @ Property Line ,, Cistern & Septic System New Owner Responsibility ,, Leeward Estates, in Parkland County, west of Stony Plain.

#### **Community Information**

| Address     | 22 53214 Rge Road 13  |
|-------------|-----------------------|
| Area        | Rural Parkland County |
| Subdivision | Leeward Estates       |
| City        | Rural Parkland County |