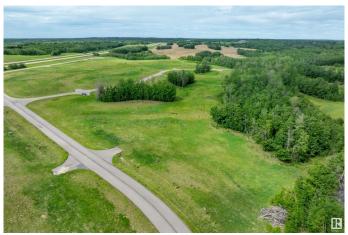

#### \$179,900

0 Bedroom, 0.00 Bathroom, Rural on 2.23 Acres

Leeward Estates, Rural Parkland County, AB

LEEWARD ESTATES .. Range Road 13 ,, just north of Hwy 16 ,, west of Stony Plain ,, #14 is a 2.23 Acre opportunity .. Level lot with deep slope to the leftâ€! Trees to the left and right and toward the rearâ€! Good open lot with more than one building site. Varied Building options ,, Leeward Estates, in Parkland County, west of Stony Plain. Price Plus GST

## **Community Information**

Address 14 53214 Rge Road 13
Area Rural Parkland County

Subdivision Leeward Estates

City Rural Parkland County

County ALBERTA

Province AB

Postal Code T7Y 0C1