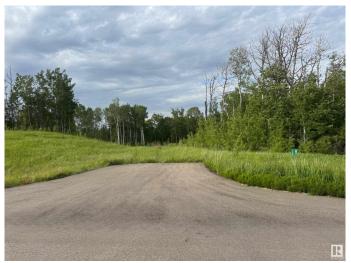

# \$179,900 - 18 53214 Rge Road 13, Rural Parkland County

MLS® #E4441077

## \$179,900

0 Bedroom, 0.00 Bathroom, Rural on 2.01 Acres

Leeward Estates, Rural Parkland County, AB

LEEWARD ESTATES .. Range Road 13 ,, just north of Hwy 16 ,, west of Stony Plain ,, #18 is a 2.01 Acre opportunity .. Lot surrounded by trees with a clearing in the middleâ€! Sharper rise to the leftâ€!Varied Building options ,, Gas & Power @ Property Line ,, Cistern & Septic System New Owner Responsibility ,, Leeward Estates, in Parkland County, west of Stony Plain. Price Plus GST

## **Community Information**

Address 18 53214 Rge Road 13
Area Rural Parkland County

Subdivision Leeward Estates

City Rural Parkland County

County ALBERTA

Province AB

Postal Code T7Y 0C1