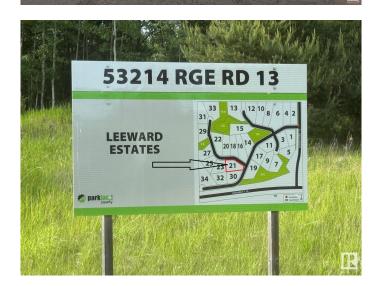

## \$179,900

0 Bedroom, 0.00 Bathroom, Rural on 2.08 Acres

Leeward Estates, Rural Parkland County, AB

LEEWARD ESTATES .. Range Road 13 ,, just north of Hwy 16 ,, west of Stony Plain ,, #20 is at the crossroads .. being a 2.08 Acre opportunity .. Lot rises quickly to the right and to the leftâ€l Straight ahead into the centre of lot is likely the highest point in the subdivisionâ€l No trees on this lot making several options for building location ,, Gas & Power @ Property Line ,, Cistern & Septic System New Owner Responsibility ,, Leeward Estates, in Parkland County, west of Stony Plain. Price Plus GST

## **Community Information**

| Address     | 21 53214 Rge Road 13  |
|-------------|-----------------------|
| Area        | Rural Parkland County |
| Subdivision | Leeward Estates       |

| City        | Rural Parkland County |
|-------------|-----------------------|
| County      | ALBERTA               |
| Province    | AB                    |
| Postal Code | T7Y 0C1               |