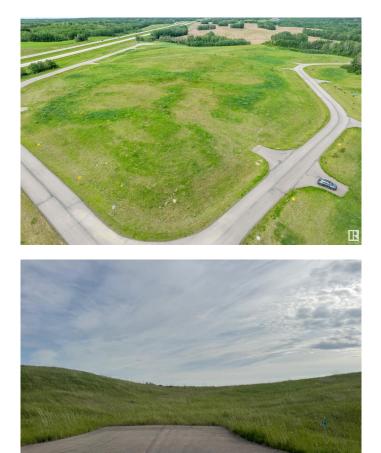

## \$179,900

0 Bedroom, 0.00 Bathroom, Rural on 2.08 Acres

Leeward Estates, Rural Parkland County, AB

LEEWARD ESTATES .. Range Road 13 ,, just north of Hwy 16 ,, west of Stony Plain ,, #20 is at the crossroads .. being a 2.08 Acre opportunity .. Lot rises quickly to the right and to the leftâ€l Straight ahead into the centre of lot is likely the highest point in the subdivisionâ€l No trees on this lot making several options for building location ,, Gas & Power @ Property Line ,, Cistern & Septic System New Owner Responsibility ,, Leeward Estates, in Parkland County, west of Stony Plain. Price Plus GST