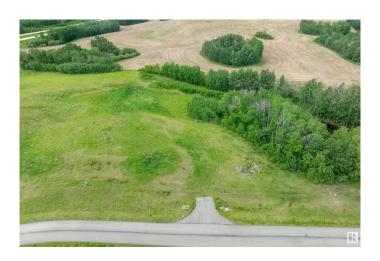

### \$179,900

0 Bedroom, 0.00 Bathroom, Rural on 2.00 Acres

Leeward Estates, Rural Parkland County, AB

LEEWARD ESTATES .. Range Road 13 ,, just north of Hwy 16 ,, west of Stony Plain ,, #27 is a 2 Acre opportunity .. Lot rises at the approach higher to the leftâ€l lower to the rightâ€l group of trees on the right and at the rear of this lot..., open spaceâ€l high pointsâ€l good walkout basement opportunity ,, Paved Roads .. Gas and Power at Property Line. Cistern and Septic Field New Owner Responsibility ,, Leeward Estates, in Parkland County, west of Stony Plain.