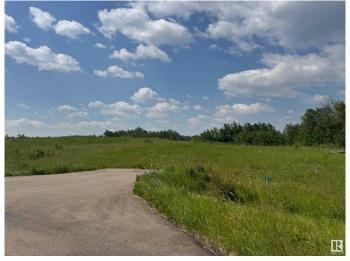

### \$179,900

0 Bedroom, 0.00 Bathroom, Rural on 2.00 Acres

Leeward Estates, Rural Parkland County, AB

LEEWARD ESTATES .. Range Road 13 ,, just north of Hwy 16 ,, west of Stony Plain ,, #27 is a 2 Acre opportunity .. Lot rises at the approach higher to the leftâ€l lower to the rightâ€l group of trees on the right and at the rear of this lot..., open spaceâ€l high pointsâ€l good walkout basement opportunity ,, Paved Roads .. Gas and Power at Property Line. Cistern and Septic Field New Owner Responsibility ,, Leeward Estates, in Parkland County, west of Stony Plain.