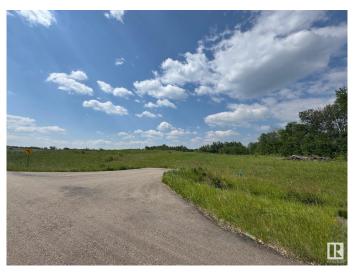

### \$179,900

0 Bedroom, 0.00 Bathroom, Rural on 2.00 Acres

Leeward Estates, Rural Parkland County, AB

LEEWARD ESTATES .. Range Road 13 ,, just north of Hwy 16 ,, west of Stony Plain ,, #27 is a 2 Acre opportunity .. Lot rises at the approach higher to the leftâ€l lower to the rightâ€l group of trees on the right and at the rear of this lot..., open spaceâ€l high pointsâ€l good walkout basement opportunity ,, Paved Roads .. Gas and Power at Property Line. Cistern and Septic Field New Owner Responsibility ,, Leeward Estates, in Parkland County, west of Stony Plain.