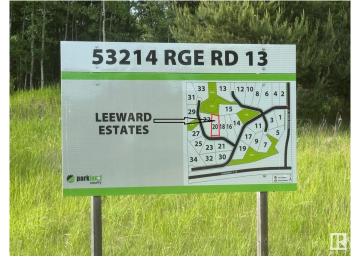

## \$179,900

0 Bedroom, 0.00 Bathroom, Rural on 2.08 Acres

Leeward Estates, Rural Parkland County, AB

LEEWARD ESTATES .. Range Road 13 ,, just north of Hwy 16 ,, west of Stony Plain ,, #20 a 2.08 Acre opportunity .. From paved approach lot rises toward the centreâ€l bordered by trees at the rearâ€l fairly gentle sloping land to the right and to the leftâ€l Varied Building options ,, Cistern & Septic Field New Owner Responsibility .. Paved Roads .. Gas & Power @ property line ,, Leeward Estates, in Parkland County, west of Stony Plain.

# **Community Information**

Address 20 53214 Rge Road 13
Area Rural Parkland County

Subdivision Leeward Estates

City Rural Parkland County

County ALBERTA

Province AB

Postal Code T7Y 0C1