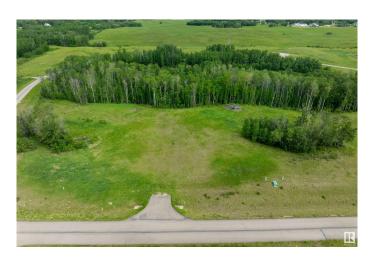

## \$179,900

0 Bedroom, 0.00 Bathroom, Rural on 2.08 Acres

Leeward Estates, Rural Parkland County, AB

LEEWARD ESTATES .. Range Road 13 ,, just north of Hwy 16 ,, west of Stony Plain ,, #20 a 2.08 Acre opportunity .. From paved approach lot rises toward the centreâ€l bordered by trees at the rearâ€l fairly gentle sloping land to the right and to the leftâ€l Varied Building options ,, Cistern & Septic Field New Owner Responsibility .. Paved Roads .. Gas & Power @ property line ,, Leeward Estates, in Parkland County, west of Stony Plain.