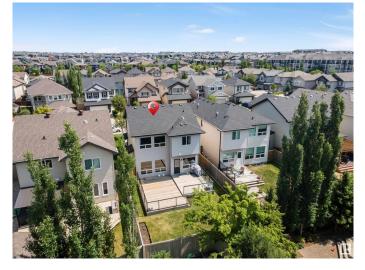

#### \$599,000

3 Bedroom, 2.50 Bathroom, 1,949 sqft Single Family on 0.00 Acres

Summerside, Edmonton, AB

Summerside Located single family home 2 Story house features Double Garage, HUGE DOUBLE DECK, CENTRAL AC, COFFERED CEILING, No HOA fees, No Condo fees & No Zero Lot line. East Facing huge lot is fully landscaped. The main floor features 9 foot ceilings with lots of sunlight, modern kitchen with pantry and quartz countertops throughout the house, stainless steel appliances and kitchen cabinets to ceiling. The main level also features oversized windows for plenty of sunlight, hardwood flooring throughout and a gas tile surround fireplace. Upstairs you will find an oversize master bedroom with huge ensuite which includes stand up shower, stand alone tub, and dual sinks. Two spacious bedrooms, full bath and bonus room complete the upper level. Outside you will find a huge deck /w gas line for bbq and plenty of grass for play. Unfinished basement has a potential for side entrance. This home is fully air conditioned and close to public transportation, schools, parks, shopping and franchise restaurants.