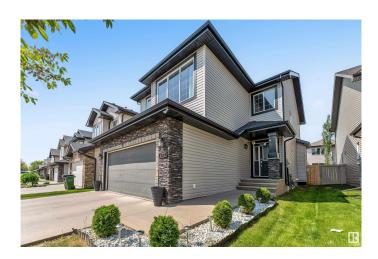

#### \$599,000

3 Bedroom, 2.50 Bathroom, 1,949 sqft Single Family on 0.00 Acres

Summerside, Edmonton, AB

Summerside Located single family home 2 Story house features Double Garage, HUGE DOUBLE DECK, CENTRAL AC, COFFERED CEILING, No HOA fees, No Condo fees & No Zero Lot line. East Facing huge lot is fully landscaped. The main floor features 9 foot ceilings with lots of sunlight, modern kitchen with pantry and quartz countertops throughout the house, stainless steel appliances and kitchen cabinets to ceiling. The main level also features oversized windows for plenty of sunlight, hardwood flooring throughout and a gas tile surround fireplace. Upstairs you will find an oversize master bedroom with huge ensuite which includes stand up shower, stand alone tub, and dual sinks. Two spacious bedrooms, full bath and bonus room complete the upper level. Outside you will find a huge deck /w gas line for bbq and plenty of grass for play. Unfinished basement has a potential for side entrance. This home is fully air conditioned and close to public transportation, schools, parks, shopping and franchise restaurants.