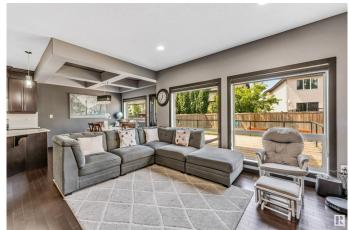

#### \$599,000

3 Bedroom, 2.50 Bathroom, 1,949 sqft Single Family on 0.00 Acres

Summerside, Edmonton, AB

Summerside Located single family home 2 Story house features Double Garage, HUGE DOUBLE DECK, CENTRAL AC, COFFERED CEILING, No HOA fees, No Condo fees & No Zero Lot line. East Facing huge lot is fully landscaped. The main floor features 9 foot ceilings with lots of sunlight, modern kitchen with pantry and quartz countertops throughout the house, stainless steel appliances and kitchen cabinets to ceiling. The main level also features oversized windows for plenty of sunlight, hardwood flooring throughout and a gas tile surround fireplace. Upstairs you will find an oversize master bedroom with huge ensuite which includes stand up shower, stand alone tub, and dual sinks. Two spacious bedrooms, full bath and bonus room complete the upper level. Outside you will find a huge deck /w gas line for bbq and plenty of grass for play. Unfinished basement has a potential for side entrance. This home is fully air conditioned and close to public transportation, schools, parks, shopping and franchise restaurants.