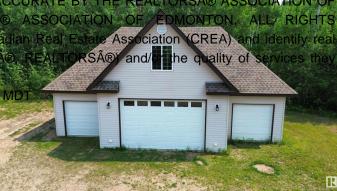

### \$375,000

0 Bedroom, 0.00 Bathroom, Rural on 4.62 Acres

Lakeview Estate\_LLBC, Rural Lac La Biche County, AB

Looking for space, privacy, and a head start on your dream property? Check out this 4.62-acre lot just minutes from Lac La Biche and only minutes away from the water! It comes with a in floor heated 4-car garage that already has power, roughed in plumbing and a loft space ready to be finished perfect for extra storage or a future guest suite. Thereâ€<sup>TM</sup>s a cleared area ready for your home, and water, sewer and natural gas are right at the property line. A driveway is already in place, and the surrounding trees give you that extra bit of privacy and peace. Whether you're planning to build now or just want a weekend spot with great potential, this oneâ€<sup>TM</sup>s worth a look!