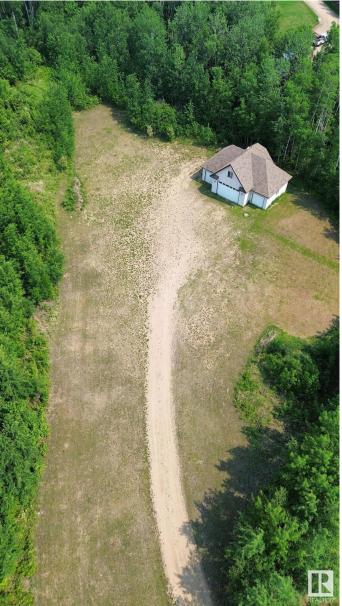

### \$375,000

0 Bedroom, 0.00 Bathroom, Rural on 4.62 Acres

Lakeview Estate\_LLBC, Rural Lac La Biche County, AB

Looking for space, privacy, and a head start on your dream property? Check out this 4.62-acre lot just minutes from Lac La Biche and only minutes away from the water! It comes with a in floor heated 4-car garage that already has power, roughed in plumbing and a loft space ready to be finished perfect for extra storage or a future guest suite. Thereâ€<sup>TM</sup>s a cleared area ready for your home, and water, sewer and natural gas are right at the property line. A driveway is already in place, and the surrounding trees give you that extra bit of privacy and peace. Whether you're planning to build now or just want a weekend spot with great potential, this oneâ€<sup>TM</sup>s worth a look!