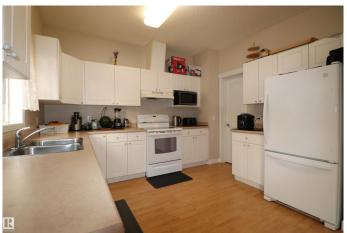

#### Interior

Appliances Dishwasher-Built-In, Dryer, Refrigerator, Stove-Electric, Washer

Heating Forced Air-1, Natural Gas