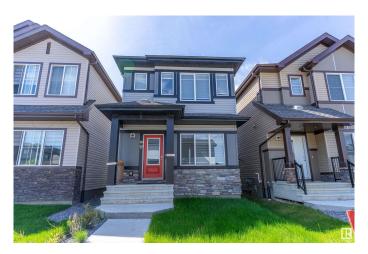

#### \$499.800

4 Bedroom, 3.50 Bathroom, 1,414 sqft Single Family on 0.00 Acres

Aster, Edmonton, AB

Walk to park/school/transit/restaurants...North facing detached home offers ample light throughout the day. The main floor has a 9 ft ceiling, an upgraded kitchen with SS appliances, a decent sized living room, a rear dining area and a 2 pc bath. The upper level has 3 spacious bedrooms, 2 full baths, a laundry room and a bonus room. The fully finished basement has accessibility from side, with a private entrance. The basement has been developed with a bedroom, a full bath, a kitchen/living room and separate laundry. Landscaping has been completed and there is a rear concrete pad for parking 2 vehicles.

Year Built 2022

Type Single Family

Sub-Type Detached Single Family

Style 2 Storey
Status Active