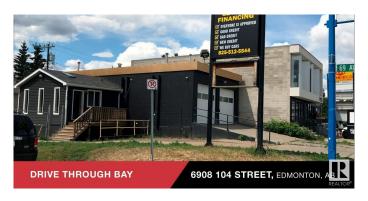

#### \$0

0 Bedroom, 0.00 Bathroom, Industrial on 0.00 Acres

Allendale, Edmonton, AB

Former Mr. Lube with two drive-through bays, oil pit, and renovated office/reception area. Located on high-traffic Calgary Trail with exposure to 23,200 vehicles per day. The fully paved and fenced lot includes a large basement with tall ceilings, asphalt surface, and space to fit approx. 30 vehicles. Excellent frontage with free use of a large pylon sign facing Calgary Trail. DC1 zoning allows for car sales, detailing, mechanic, tires, and more. Additional parking available on 69th Ave. Rent is \$5,900/month all-in, including common area costs. Ideal for auto-related businesses or flexible commercial use.

## **Community Information**

| Address     | 6908 104 Street |
|-------------|-----------------|
| Area        | Edmonton        |
| Subdivision | Allendale       |

| City        | Edmonton |
|-------------|----------|
| County      | ALBERTA  |
| Province    | AB       |
| Postal Code | T6H 2L7  |