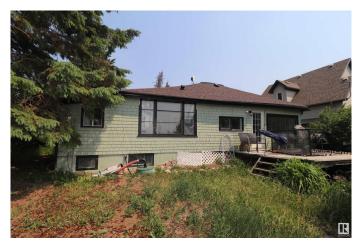

# \$99,900

2 Bedroom, 1.00 Bathroom, 1,354 sqft Rural on 0.16 Acres

Military Point, Rural Strathcona County, AB

BUILT ON A 50' X 140' LOT THIS HOME IS NEAR THE SHORES OF NORTH COOKING LAKE. A NICE LOT ON WHICH TO BUILD YOUR DREAM HOME. JUST 15 MINUTES EAST OF SHERWOOD PARK. \*\*IN NEED OF TLC. PROPERTY SOLD AS IS\*\*

#### **Essential Information**

MLS® # E4441648 Price \$99,900

Bedrooms 2

Bathrooms 1.00

Full Baths 1

Square Footage 1,354

Acres 0.16

Year Built 1940

Type Rural

Sub-Type Detached Single Family

Style Bungalow

Status Active