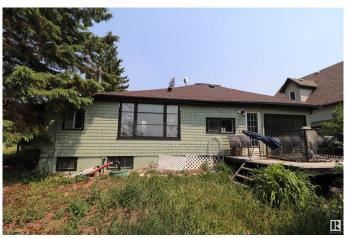

# \$99,900

2 Bedroom, 1.00 Bathroom, 1,354 sqft Rural on 0.16 Acres

Military Point, Rural Strathcona County, AB

BUILT ON A 50' X 140' LOT THIS HOME IS NEAR THE SHORES OF NORTH COOKING LAKE. A NICE LOT ON WHICH TO BUILD YOUR DREAM HOME. JUST 15 MINUTES EAST OF SHERWOOD PARK. \*\*IN NEED OF TLC. PROPERTY SOLD AS IS\*\*

#### **Essential Information**

MLS® # E4441648 Price \$99,900

Bedrooms 2

Bathrooms 1.00

Full Baths 1

Square Footage 1,354

Acres 0.16

Year Built 1940

Type Rural

Sub-Type Detached Single Family

Style Bungalow

Status Active