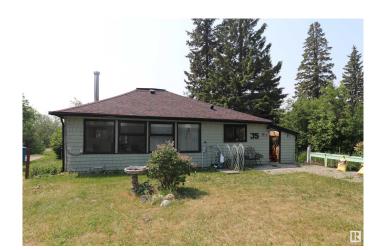

# \$99,900

2 Bedroom, 1.00 Bathroom, 1,354 sqft Rural on 0.16 Acres

Military Point, Rural Strathcona County, AB

BUILT ON A 50' X 140' LOT THIS HOME IS NEAR THE SHORES OF NORTH COOKING LAKE. A NICE LOT ON WHICH TO BUILD YOUR DREAM HOME. JUST 15 MINUTES EAST OF SHERWOOD PARK. \*\*IN NEED OF TLC. PROPERTY SOLD AS IS\*\*

#### **Essential Information**

MLS® # E4441648 Price \$99,900

Bedrooms 2

Bathrooms 1.00

Full Baths 1

Square Footage 1,354

Acres 0.16

Year Built 1940

Type Rural

Sub-Type Detached Single Family

Style Bungalow

Status Active