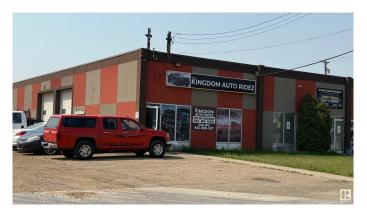

#### \$400,000

0 Bedroom, 0.00 Bathroom, Industrial on 0.00 Acres

Dominion Industrial, Edmonton, AB

Great 2000 sq.ft warehouse with 3 overhead doors featuring mezzanine and front office Plenty of parking on the back and side of the building There is no condo fee There is a billboard generating about \$16,000 annually Insurance is paid from the sign revenues Ideal location for mechanic shop , car lot or church