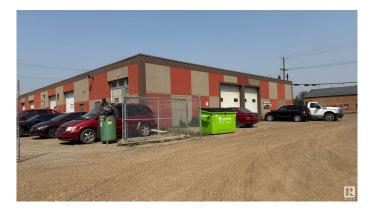

#### \$400,000

0 Bedroom, 0.00 Bathroom, Industrial on 0.00 Acres

Dominion Industrial, Edmonton, AB

Great 2000 sq.ft warehouse with 3 overhead doors featuring mezzanine and front office Plenty of parking on the back and side of the building There is no condo fee There is a billboard generating about \$16,000 annually Insurance is paid from the sign revenues Ideal location for mechanic shop , car lot or church