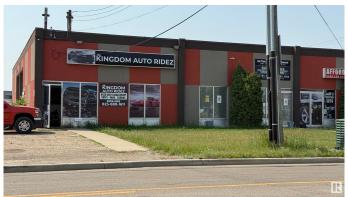

#### \$400,000

0 Bedroom, 0.00 Bathroom, Industrial on 0.00 Acres

Dominion Industrial, Edmonton, AB

Great 2000 sq.ft warehouse with 3 overhead doors featuring mezzanine and front office Plenty of parking on the back and side of the building There is no condo fee There is a billboard generating about \$16,000 annually Insurance is paid from the sign revenues Ideal location for mechanic shop , car lot or church