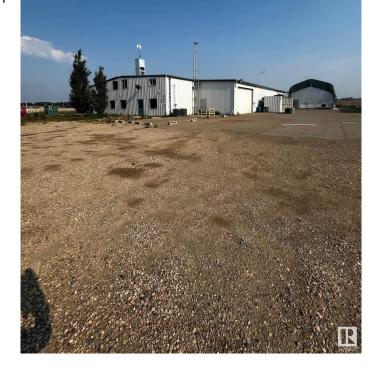

### \$2,700,000

0 Bedroom, 0.00 Bathroom, Industrial on 0.00 Acres

Acheson, Rural Parkland County, AB

9,200 sq.ft.± office/warehouse space with multiple quonset structures available for sale on 5.16 acres± in Acheson. The property includes shop and office space, cold storage, and heated and unheated quonsets. The main office features reception, private offices, boardroom, and lunchroom across two floors. Yard is fully fenced and gated with asphalt and gravel surfaces. Power is 225 amps, 120/208V, 3-phase (TBC), and all buildings have grade-level loading. Located west of Highway 60 on Highway 628, with an adjacent 5.09-acre parcel also available.