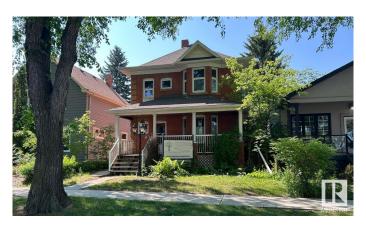

## \$624,900

0 Bedroom, 0.00 Bathroom, Office on 0.00 Acres

Strathcona, Edmonton, AB

Welcome to this charming 1915 commercial character home with modern amenities. This well maintained red-brick home is suited for a business seeking a warm, professional environment in a heritage setting. Nestled in a central location, this historic gem blends practical functionality with timeless elegance. Inside you will find three to four private offices over the two floors, waiting areas, a kitchenette, plus a private entrance into the fully equipped basement suite, offering additional flexibility for staff, rentals or an expanded workspace. The home features a covered veranda, multiple entrances, glass paneled wooden doors, walnut mouldings, and a mix of hardwood and slate flooring which preserves the home's classic appeal. Upgrades, such as air conditioning, ensure modern comfort while the ornamental fireplace offers unique charm and a cozy atmosphere. Rear parking and ample free street parking for visitors adds to the list of features.

Built in 1915

### **Exterior**

Exterior Brick, Wood Frame, Mixed Construction Brick, Wood Frame, Mixed