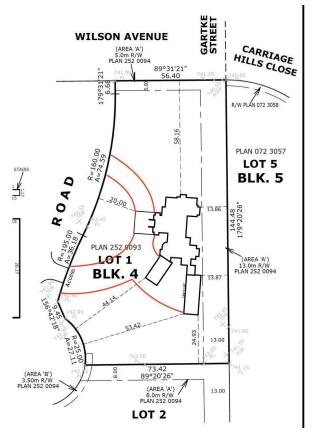

### \$549,900

0 Bedroom, 0.00 Bathroom, Rural on 2.50 Acres

Beau Hills Estates, Rural Leduc County, AB

Tucked away in a private cul de sac sits this exceptional 2.5 acre lot that's ready to be built on. With no restrictions on start time, design your dream home at your pace on this rare lot that is located in the established Beau Hills Estates which is literally 3 minutes to the heart of Beaumont. Flat building site with power and gas to the property line, paved road, east front facing with beautiful surroundings.

#### Exterior

Exterior Features Corner Lot, Flat Site