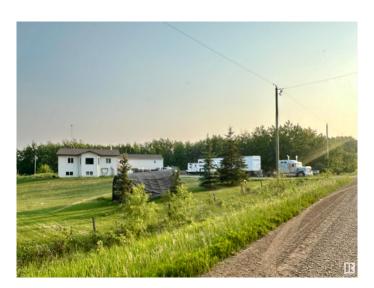

## \$415,000

3 Bedroom, 2.50 Bathroom, 1,927 sqft Rural on 5.86 Acres

None, Rural Beaver County, AB

Unlock the potential of this unique FORECLOSURE opportunity! Situated on a spacious 5.86-acre parcel, this 2002-built home offers a rare chance to own a peaceful slice of country living. Tucked away in a quiet rural setting, this property provides the ideal backdrop for someone looking to build equity, invest, or create their dream homestead.

### **Essential Information**

MLS® # E4441798 Price \$415,000

Bedrooms 3 Bathrooms 2.50

Full Baths 2 Half Baths 1

Square Footage 1,927
Acres 5.86
Year Built 2002
Type Rural

Sub-Type Detached Single Family

Style Raised Bungalow

# **Community Information**

Address 20029 Twp Rd 514

Area Rural Beaver County

Subdivision None

City Rural Beaver County

County ALBERTA

Province AB

Postal Code T0B 4J0

#### **Exterior**

Exterior Wood

Exterior Features Backs Onto Park/Trees, Hillside, Private Setting, See Remarks

Construction Wood

Foundation Concrete Perimeter