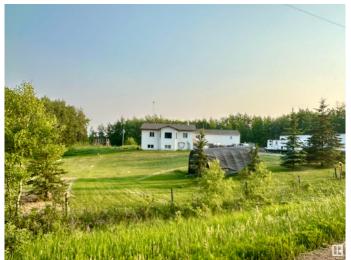

## \$415,000

3 Bedroom, 2.50 Bathroom, 1,927 sqft Rural on 5.86 Acres

None, Rural Beaver County, AB

Unlock the potential of this unique FORECLOSURE opportunity! Situated on a spacious 5.86-acre parcel, this 2002-built home offers a rare chance to own a peaceful slice of country living. Tucked away in a quiet rural setting, this property provides the ideal backdrop for someone looking to build equity, invest, or create their dream homestead.

### **Essential Information**

MLS® # E4441798 Price \$415,000

Bedrooms 3 Bathrooms 2.50

Full Baths 2 Half Baths 1

Square Footage 1,927
Acres 5.86
Year Built 2002
Type Rural

Sub-Type Detached Single Family

Style Raised Bungalow

# **Community Information**

Address 20029 Twp Rd 514

Area Rural Beaver County

Subdivision None

City Rural Beaver County

County ALBERTA

Province AB

Postal Code T0B 4J0

#### **Exterior**

Exterior Wood

Exterior Features Backs Onto Park/Trees, Hillside, Private Setting, See Remarks

Construction Wood

Foundation Concrete Perimeter