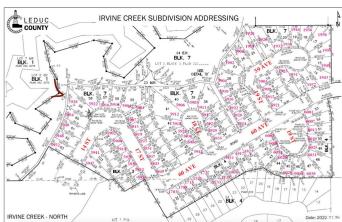

## \$325,000

0 Bedroom, 0.00 Bathroom, Rural on 0.19 Acres

Irvine Creek, Rural Leduc County, AB

Ready to build your dream home on this exceptional ravine-backing in the beautiful community of Irvine Creek? This expansive pie-shaped lot offers a rare 40-foot building pocket and backs onto green space and ravineâ€"perfect for creating your private oasis. Located in a fully developed subdivision, the property comes with full municipal services including city water, city sewer, gas, power, and high-speed internet. Choose your own builder or build yourselfâ€"surrounded by other custom, high-end homes. Just minutes from Beaumont, Edmonton, Nisku, Leduc, and the Edmonton International Airport.

# **Community Information**

Address 5928 14 St

Area Rural Leduc County

Subdivision Irvine Creek

City Rural Leduc County

County ALBERTA

Province AB

Postal Code T4X 3C4