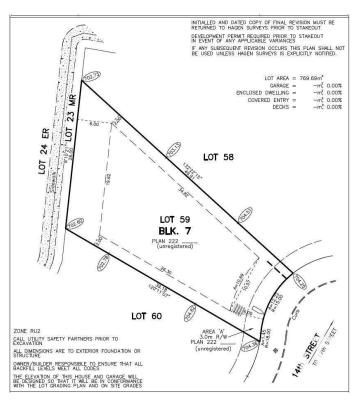

## \$325,000

0 Bedroom, 0.00 Bathroom, Rural on 0.19 Acres

Irvine Creek, Rural Leduc County, AB

Ready to build your dream home on this exceptional ravine-backing in the beautiful community of Irvine Creek? This expansive pie-shaped lot offers a rare 40-foot building pocket and backs onto green space and ravineâ€"perfect for creating your private oasis. Located in a fully developed subdivision, the property comes with full municipal services including city water, city sewer, gas, power, and high-speed internet. Choose your own builder or build yourselfâ€"surrounded by other custom, high-end homes. Just minutes from Beaumont, Edmonton, Nisku, Leduc, and the Edmonton International Airport.

# **Community Information**

Address 5928 14 St

Area Rural Leduc County

Subdivision Irvine Creek

City Rural Leduc County

County ALBERTA

Province AB

Postal Code T4X 3C4