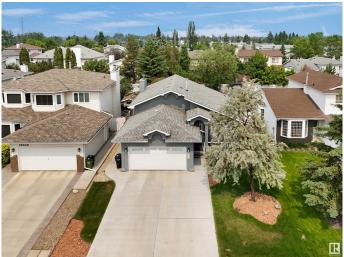

## \$525,000

4 Bedroom, 3.00 Bathroom, 1,323 sqft Single Family on 0.00 Acres

Belmead, Edmonton, AB

Welcome to this stunning 4-level split home featuring a stylish stucco exterior and a spacious double attached garage. With 4 bedrooms and 3 full baths, this beautifully maintained property offers ample living space, including a fully finished basement. Updates include: HWT 2020, Garage Door 2020, Some Appliances 2021, Driveway 2021, Furnace & Humidifier 2021, Sump Pump 2023. Conveniently located near West Edmonton Mall, this home provides easy access to White mud Drive and Anthony Henday, making commuting a breeze. A fantastic opportunity for comfortable family living in a prime location!

#### **Amenities**

Amenities Air Conditioner, Deck, Detectors Smoke, No Animal Home, See

Remarks

Parking Spaces 4

Parking Double Garage Attached