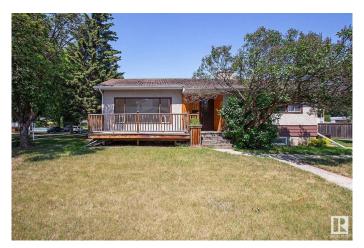

## \$389,900

4 Bedroom, 2.00 Bathroom, 1,324 sqft Single Family on 0.00 Acres

Newton, Edmonton, AB

Large LEGAL SUITED Bungalow in Newton on a CORNER LOT (49ftx123 ft) siding a TREE LINED street! 1323 sq/ft, SEPERATE entrances, 2 furnaces, 1 H20 tank, 1 set of meters. Former LONG TERM tenants up and down were there over 10 years. Each suite has its own laundry facilities. Upper suite paid \$1725, lower suite paid \$1375 down. Utilities are were included in the rent. Utilities combined are about \$550 a month including power, water, and heat. 3 bedroom suite up, and 2 plus a den down. Basement suite was done in 2014. Fantastic revenue opportunity! The place shows great.

#### **Exterior**

Exterior Wood, Stucco

Exterior Features Corner Lot, Fenced, Flat Site, Landscaped, Playground Nearby, Public

Swimming Pool, Public Transportation, Schools, Shopping Nearby

Roof Asphalt Shingles