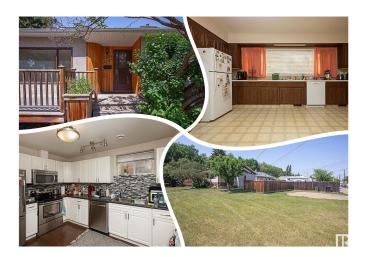

## \$389,900

4 Bedroom, 2.00 Bathroom, 1,324 sqft Single Family on 0.00 Acres

Newton, Edmonton, AB

Large LEGAL SUITED Bungalow in Newton on a CORNER LOT (49ftx123 ft) siding a TREE LINED street! 1323 sq/ft, SEPERATE entrances, 2 furnaces, 1 H20 tank, 1 set of meters. Former LONG TERM tenants up and down were there over 10 years. Each suite has its own laundry facilities. Upper suite paid \$1725, lower suite paid \$1375 down. Utilities are were included in the rent. Utilities combined are about \$550 a month including power, water, and heat. 3 bedroom suite up, and 2 plus a den down. Basement suite was done in 2014. Fantastic revenue opportunity! The place shows great.

# **Essential Information**

MLS® # E4442017 Price \$389,900

Bedrooms 4

Bathrooms 2.00

Full Baths 2

Square Footage 1,324 Acres 0.00

Year Built 1958

Type Single Family

# Interior

Appliances Appliances Negotiable
Heating Forced Air-2, Natural Gas

Stories 2 Has Suite Yes

Has Basement Yes

Basement Full, Finished

#### **Exterior**

Exterior Wood, Stucco

Exterior Features Corner Lot, Fenced, Flat Site, Landscaped, Playground Nearby, Public

Swimming Pool, Public Transportation, Schools, Shopping Nearby

Roof Asphalt Shingles