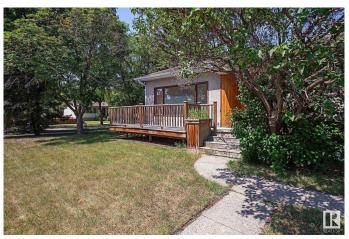

## \$389,900

4 Bedroom, 2.00 Bathroom, 1,324 sqft Single Family on 0.00 Acres

Newton, Edmonton, AB

Large LEGAL SUITED Bungalow in Newton on a CORNER LOT (49ftx123 ft) siding a TREE LINED street! 1323 sq/ft, SEPERATE entrances, 2 furnaces, 1 H20 tank, 1 set of meters. Former LONG TERM tenants up and down were there over 10 years. Each suite has its own laundry facilities. Upper suite paid \$1725, lower suite paid \$1375 down. Utilities are were included in the rent. Utilities combined are about \$550 a month including power, water, and heat. 3 bedroom suite up, and 2 plus a den down. Basement suite was done in 2014. Fantastic revenue opportunity! The place shows great.

#### **Exterior**

Exterior Wood, Stucco

Exterior Features Corner Lot, Fenced, Flat Site, Landscaped, Playground Nearby, Public

Swimming Pool, Public Transportation, Schools, Shopping Nearby

Roof Asphalt Shingles