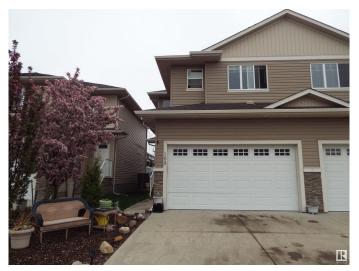

# \$339,900 - 108 300 Awentia Drive, Leduc

MLS® #E4442022

### \$339,900

3 Bedroom, 3.50 Bathroom, 1,461 sqft Condo / Townhouse on 0.00 Acres

Deer Valley, Leduc, AB

Three bedroom condo, fully developed basement, & double attached garage. Lovely great room concept with 9 ft ceilings, gas fireplace & granite countertops. Patio doors off the dining area to your west facing deck for evening sunsets. Upstairs, 3 spacious bedrooms, with the primary suite offering a 4 pce ensuite & walk in closet. Enjoy the convenience of 2nd floor laundry, along with a computer or sitting area on this level. All three bedrooms wired for TV & internet. Basement is fully developed with with a large family room, full bath, & storage. Double attached garage is insulated & drywalled. Located within the Deer Valley subdivision, just steps away from numerous conveniences, minutes to the airport. Welcome home!

#### **Amenities**

Amenities Ceiling 9 ft., Deck

Parking Spaces 4

Parking Double Garage Attached