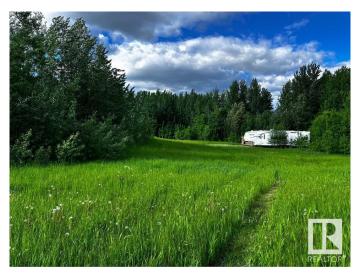

## \$99,900

0 Bedroom, 0.00 Bathroom, Rural on 3.22 Acres

Lakeside Park, Rural Parkland County, AB

3.22 ac of unspoiled land. Currently used for weekend camp trips. Toy Hauler in pics is also available, but not included in the price. The property has not been sprayed for 15 years, so it would also be great for an organic garden. In a subdivision called Lakeside Estates with a close proximity to Johnny's lake. The power and gas are at the property line. There is currently no fence on the property or development permits. Come, build your dream home on a lot with walkout potential!

#### **Exterior**

Exterior Features Backs Onto Park/Trees, Corner Lot, Environmental Reserve, No

Through Road, Not Fenced, Not Landscaped, Rolling Land