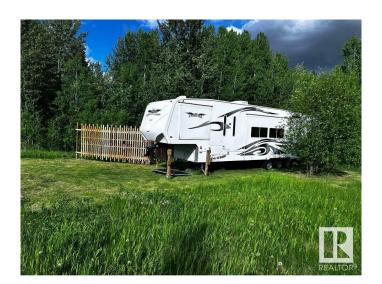

## \$99,900

0 Bedroom, 0.00 Bathroom, Rural on 3.22 Acres

Lakeside Park, Rural Parkland County, AB

3.22 ac of unspoiled land. Currently used for weekend camp trips. Toy Hauler in pics is also available, but not included in the price. The property has not been sprayed for 15 years, so it would also be great for an organic garden. In a subdivision called Lakeside Estates with a close proximity to Johnny's lake. The power and gas are at the property line. There is currently no fence on the property or development permits. Come, build your dream home on a lot with walkout potential!