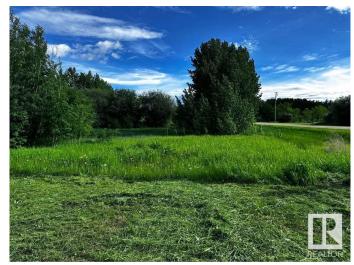

## \$99,900

0 Bedroom, 0.00 Bathroom, Rural on 3.22 Acres

Lakeside Park, Rural Parkland County, AB

3.22 ac of unspoiled land. Currently used for weekend camp trips. Toy Hauler in pics is also available, but not included in the price. The property has not been sprayed for 15 years, so it would also be great for an organic garden. In a subdivision called Lakeside Estates with a close proximity to Johnny's lake. The power and gas are at the property line. There is currently no fence on the property or development permits. Come, build your dream home on a lot with walkout potential!

#### **Exterior**

Exterior Features Backs Onto Park/Trees, Corner Lot, Environmental Reserve, No

Through Road, Not Fenced, Not Landscaped, Rolling Land