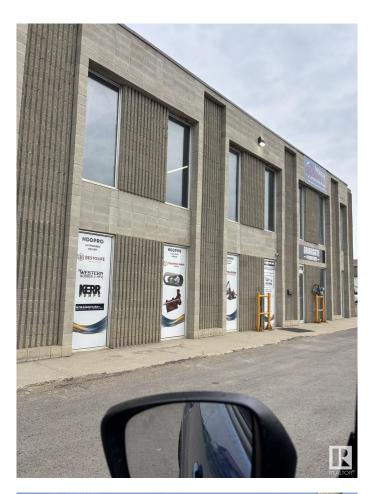

### \$0

0 Bedroom, 0.00 Bathroom, Industrial on 0.00 Acres

Ellis Industrial Park, Rural Parkland County, AB

Flexible industrial space in Acheson. well maintained with flexible terms, each unit has 2-12' x 14' grade loading doors, sump, overhead heaters, gravelled yard and ample parking. 2121 SF

#### **Exterior**

Exterior Block

Construction Block