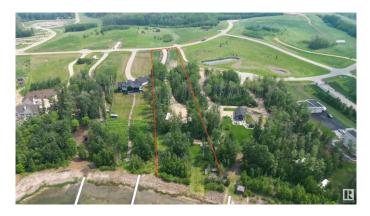

### \$739,900

0 Bedroom, 0.00 Bathroom, Rural on 2.22 Acres

West Point Estates, Rural Parkland County, AB

Welcome to highly sought-after West Point Estates on Jackfish Lake. Ready to enjoy. WILL CONSIDER ALL TRADES OF VALUE! With \$250K of improvements tâ€<sup>™</sup>s fenced, gated, landscaped with decks, bunk house, power & a drilled well so you're you're one step closer to making your vision a reality. No time limit to build. Choose your own builder. This stunning 2.2 acre parcel offers the perfect canvas for your custom dream home. Conveniently located just 15 mins west of Stony Plain & Spruce Grove on paved roads with quick access to Highways 16, 770 & 627, this is lake life at its finest. The gently sloping lot backs onto the lake offering both privacy & water views. Jackfish Lake is renowned for its clean, spring-fed waters ideal for swimming. boating, and water sports. Build a year round residence or a summer retreat, this is a rare opportunity to create lasting legacy for family in one of the region's most sought after lake communities. Purchase together with Lot 43 which is across the street listed @ 250,000.

# Exterior

Exterior Features Boating, Flat Site, Lake View, Private Setting, Waterfront Property