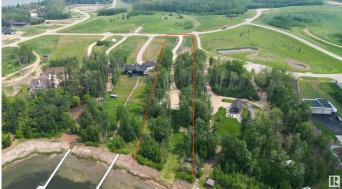

### \$739,900

0 Bedroom, 0.00 Bathroom, Rural on 2.22 Acres

West Point Estates, Rural Parkland County, AB

Welcome to highly sought-after West Point Estates on Jackfish Lake. Ready to enjoy. WILL CONSIDER ALL TRADES OF VALUE! With \$250K of improvements tâ€<sup>™</sup>s fenced, gated, landscaped with decks, bunk house, power & a drilled well so you're you're one step closer to making your vision a reality. No time limit to build. Choose your own builder. This stunning 2.2 acre parcel offers the perfect canvas for your custom dream home. Conveniently located just 15 mins west of Stony Plain & Spruce Grove on paved roads with quick access to Highways 16, 770 & 627, this is lake life at its finest. The gently sloping lot backs onto the lake offering both privacy & water views. Jackfish Lake is renowned for its clean, spring-fed waters ideal for swimming. boating, and water sports. Build a year round residence or a summer retreat, this is a rare opportunity to create lasting legacy for family in one of the region's most sought after lake communities. Purchase together with Lot 43 which is across the street listed @ 250,000.

# Exterior

Exterior Features Boating, Flat Site, Lake View, Private Setting, Waterfront Property