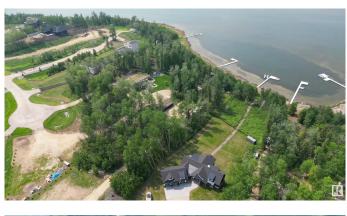

### \$739,900

0 Bedroom, 0.00 Bathroom, Rural on 2.22 Acres

West Point Estates, Rural Parkland County, AB

Welcome to highly sought-after West Point Estates on Jackfish Lake. Ready to enjoy. WILL CONSIDER ALL TRADES OF VALUE! With \$250K of improvements tâ€<sup>™</sup>s fenced, gated, landscaped with decks, bunk house, power & a drilled well so you're you're one step closer to making your vision a reality. No time limit to build. Choose your own builder. This stunning 2.2 acre parcel offers the perfect canvas for your custom dream home. Conveniently located just 15 mins west of Stony Plain & Spruce Grove on paved roads with quick access to Highways 16, 770 & 627, this is lake life at its finest. The gently sloping lot backs onto the lake offering both privacy & water views. Jackfish Lake is renowned for its clean, spring-fed waters ideal for swimming. boating, and water sports. Build a year round residence or a summer retreat, this is a rare opportunity to create lasting legacy for family in one of the region's most sought after lake communities. Purchase together with Lot 43 which is across the street listed @ 250,000.

# Exterior

Exterior Features Boating, Flat Site, Lake View, Private Setting, Waterfront Property