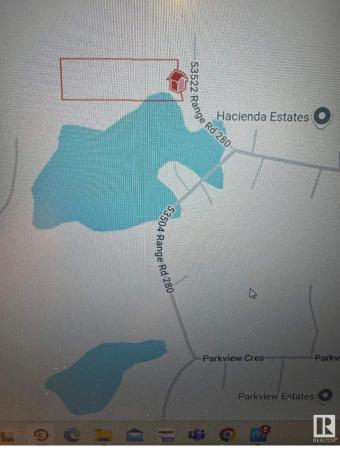

# \$129,900 - 21, 53522 Rr280, Rural Parkland County

MLS® #E4442382

#### \$129,900

0 Bedroom, 0.00 Bathroom, Rural on 3.00 Acres

Hacienda Estates (Parkland), Rural Parkland County, AB

3 acre lot in Hacienda Estates - An ideal spot to build your dream home! Just minutes from Spruce Grove this mostly treed parcel offers a beautiful natural setting with plenty of privacy. Enjoy peaceful country living with all the amenities of the city just a short drive away. Excellent price for this much land!

### **Community Information**

| Address     | 21, 53522 Rr280             |
|-------------|-----------------------------|
| Area        | Rural Parkland County       |
| Subdivision | Hacienda Estates (Parkland) |
| City        | Rural Parkland County       |
| County      | ALBERTA                     |
| Province    | AB                          |
| Postal Code | T7X 3V6                     |