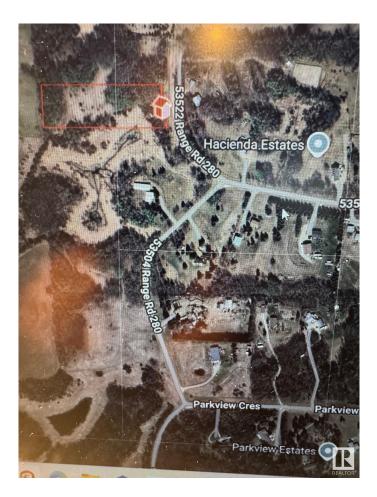

# \$129,900 - 21, 53522 Rr280, Rural Parkland County

MLS® #E4442382

#### \$129,900

0 Bedroom, 0.00 Bathroom, Rural on 3.00 Acres

Hacienda Estates (Parkland), Rural Parkland County, AB

3 acre lot in Hacienda Estates - An ideal spot to build your dream home! Just minutes from Spruce Grove this mostly treed parcel offers a beautiful natural setting with plenty of privacy. Enjoy peaceful country living with all the amenities of the city just a short drive away. Excellent price for this much land!

### **Community Information**

| Address     | 21, 53522 Rr280             |
|-------------|-----------------------------|
| Area        | Rural Parkland County       |
| Subdivision | Hacienda Estates (Parkland) |
| City        | Rural Parkland County       |
| County      | ALBERTA                     |
| Province    | AB                          |
| Postal Code | T7X 3V6                     |