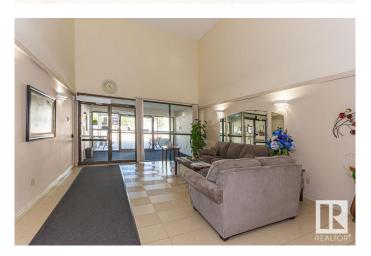

## \$110,000

2 Bedroom, 2.00 Bathroom, 878 sqft Condo / Townhouse on 0.00 Acres

La Perle, Edmonton, AB

Handyman special! Excellent sweat equity property offering 877 sqft, two bedroom, two full bath apartment condo on the third floor of a four floor, 45+ building. Bright kitchen with spacious living room. Master has walk though closet and a three piece ensuite. In suite laundry and storage plus the private and sunny south facing balcony also has an additional storage room attached. Comes with parking stall and there is plenty of visitor parking. Carrington Place has very nice amenities including indoor pool and whirlpool, exercise room, social rooms, crafts and library. Close to major shopping and major routes.

#### **Amenities**

Amenities Parking-Visitor, Pool-Indoor, Recreation Room/Centre, Sauna; Swirlpool;

Steam, Storage-In-Suite

Parking Stall
Has Pool Yes