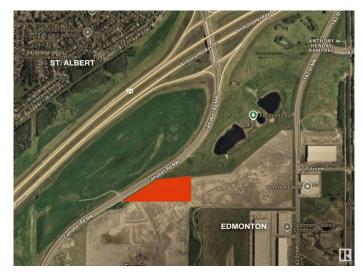

#### \$4,999,900

0 Bedroom, 0.00 Bathroom, Land Commercial on 0.00 Acres

Rampart Industrial, Edmonton, AB

Outstanding opportunity to acquire 10.55 ACRES of future commercial land in a rapidly expanding Northwest Edmonton corridor strategically located JUST OFF ANTHONY HENDAY Drive with DIRECT ACCESS TO CAMPBELL ROAD (156 Street), this high-profile site offers seamless connectivity to both Edmonton and St. Albert making it ideal for a wide range of commercial uses. Bordered by major developments including the 450,000 sq. ft. Alberta Liquor Control Distribution Centre and City Ford, the property benefits from strong regional traffic and exposure. Its proximity to the St. Albert Park & Ride hub further enhances long-term value and accessibility, reinforcing this location as a major commercial node in the region. With growing infrastructure, excellent arterial access, and strong demographic growth from both Edmonton and St. Albert, this parcel presents a strategic short-term holding with high future development potential. Position your portfolio for growthâ€"location, access, and momentum are all here.

## **Community Information**

| Address     | 16003 Campbell Road |
|-------------|---------------------|
| Area        | Edmonton            |
| Subdivision | Rampart Industrial  |
| City        | Edmonton            |
| County      | ALBERTA             |
| Province    | AB                  |
| Postal Code | T6V 1H8             |