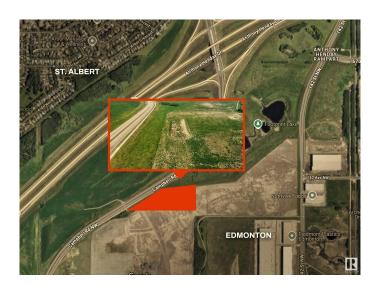

#### \$4,999,900

0 Bedroom, 0.00 Bathroom, Land Commercial on 0.00 Acres

Rampart Industrial, Edmonton, AB

Outstanding opportunity to acquire 10.55 ACRES of future commercial land in a rapidly expanding Northwest Edmonton corridor strategically located JUST OFF ANTHONY HENDAY Drive with DIRECT ACCESS TO CAMPBELL ROAD (156 Street), this high-profile site offers seamless connectivity to both Edmonton and St. Albert making it ideal for a wide range of commercial uses. Bordered by major developments including the 450,000 sq. ft. Alberta Liquor Control Distribution Centre and City Ford, the property benefits from strong regional traffic and exposure. Its proximity to the St. Albert Park & Ride hub further enhances long-term value and accessibility, reinforcing this location as a major commercial node in the region. With growing infrastructure, excellent arterial access, and strong demographic growth from both Edmonton and St. Albert, this parcel presents a strategic short-term holding with high future development potential. Position your portfolio for growthâ€"location, access, and momentum are all here.

## **Community Information**

| Address     | 16003 Campbell Road |
|-------------|---------------------|
| Area        | Edmonton            |
| Subdivision | Rampart Industrial  |
| City        | Edmonton            |
| County      | ALBERTA             |
| Province    | AB                  |
| Postal Code | T6V 1H8             |