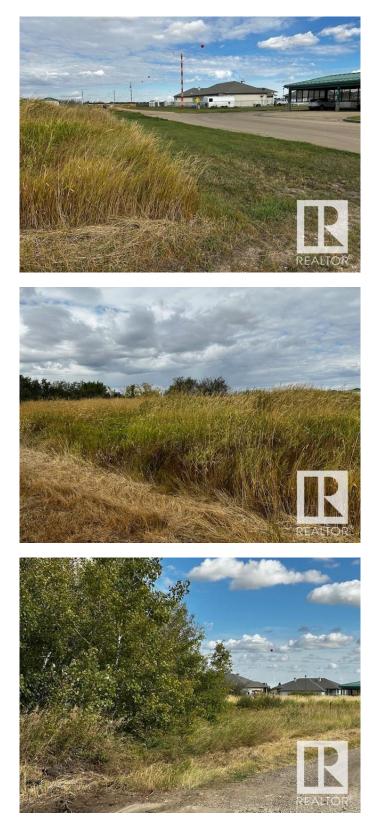

#### \$32,000

0 Bedroom, 0.00 Bathroom, Single Family on 0.00 Acres

Lamont, Lamont, AB

An Amazing Value.... for this huge lot located walking distance just north of the Lamont active modern hospital. Adjacent lot for sale as well. Great investment property for an immediate build or as a long term investment. Many options in regards to the type of building from single to family to multitenant to possible business venture. Lamont with its K-12 schools, indoor and outdoor recreational facilities and vibrant downtown core is only 15 minutes east on Highway 15 from the Fort Saskatchewan/Redwater Industrial Corridor and is on a major highway route to the Conklin/Fort McMurray oil activity. Edmonton is only 40 minutes to the southwest and Fort Saskatchewan is only 15 minutes west on Highway 15. Elk Island National Park with its abundance of wildlife and outdoor activities is only 3 paved miles to the South. A Big Opportunity...