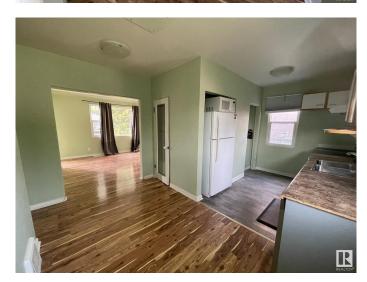

# Interior

Appliances Dishwasher-Built-In, Dryer, Hood Fan, Refrigerator, Stove-Electric,

Washer

Heating Forced Air-1, Natural Gas

Stories 2

Has Basement Yes

Basement Full, Partially Finished