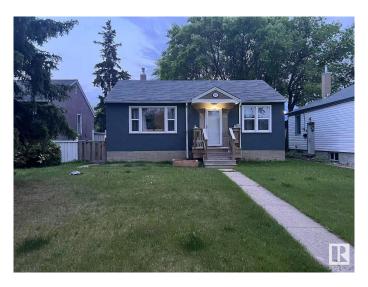

# \$419,000 - 8151 79 Avenue, Edmonton

MLS® #E4442523

# \$419.000

3 Bedroom, 2.00 Bathroom, 809 sqft Single Family on 0.00 Acres

King Edward Park, Edmonton, AB

Investors Alert! BUY AND HOLD! BUY AND BUILD! KING EDWARD PARK
OPPORTUNITY TO RENT WHILE YOU PLAN YOUR INVESTING HOME! Just down the road from the BONNIE DOON LRT that is only 11 MIN WALKING distance. This little bungalow offers upgraded R50 insulation, newer front porch, electric fireplace, most of the windows are newer. Newer pressure treated fences around the entire backyard. There is plenty of free street parking. More than enough space to put up a garage. Steps to public transportation. Beautiful location on a beautiful tree-lined street! Lot size is 42 X 130.

# **Exterior**

Exterior Wood, Stucco
Exterior Features See Remarks

Roof Asphalt Shingles

Construction Wood, Stucco

Foundation Concrete Perimeter