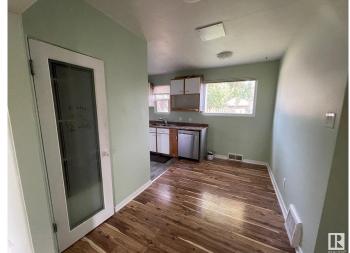

# Interior

Appliances Dishwasher-Built-In, Dryer, Hood Fan, Refrigerator, Stove-Electric,

Washer

Heating Forced Air-1, Natural Gas

Stories 2

Has Basement Yes

Basement Full, Partially Finished