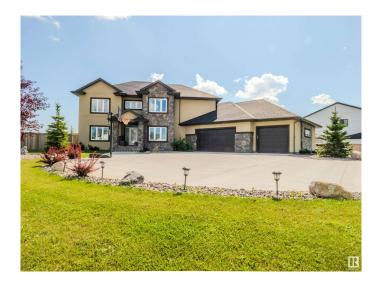

# \$1,219,000 - 69 26409 Twp Road 532 A, Rural Parkland County

MLS® #E4442560

#### \$1,219,000

5 Bedroom, 4.50 Bathroom, 2,960 sqft Rural on 0.99 Acres

Spring Meadow Estates, Rural Parkland County, AB

Welcome to Spring Meadow Estates! This stunning 2960 sf 5 BDRM, 4.5 BATH home offers you an incredible opportunity for estate country living at its finest. The upgrades and functionality of this home and location surpasses most expectations. Enjoy the massive gourmet style kitchen, amazing views of the yard and oversized heated triple garage with rear yard access to name a few. Upon entering you are greeted with an open staircase and windows on every wall to flood your rooms with natural sun light. Upstairs… the primary bedroom, ensuite and walk-in closet are what dreams are made of and something you would see in a magazine. The ensuite includes a jetted tub & glass / tile shower. PLUS… for the KIDS – two bedrooms joined by a shared 4 pc bath & guest bedroom with its own 4 pc bath. You also have a massive laundry area on the upper level. In addition to all these features you can enjoy your fully finished basement that features a wet bar, sound surround speakers, extra bedroom and 4-piece bathroom!