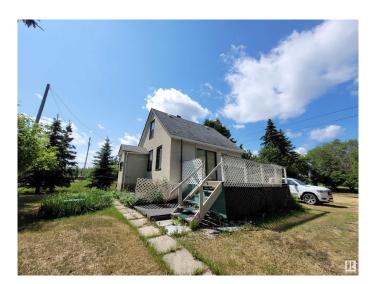

#### \$225,000

1 Bedroom, 1.00 Bathroom, 846 sqft Rural on 0.50 Acres

None, Rural Strathcona County, AB

Minutes to Ardrossan or Sherwood Park sits this 1/2 acre opportunity for the new owner to make a home in the country. With some TLC this home can be liveable and is certainly affordable. House needs appliances and flooring upgrade and general maintenance. Yard needs a gardeners touch to make it beautiful again.

Built in 1950

#### **Amenities**

Features Deck, See Remarks

Parking Spaces 20

# **Exterior**

Exterior Wood

Exterior Features Corner Lot, Schools

Construction Wood

Foundation Concrete Perimeter