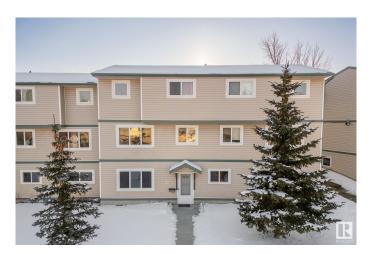

## \$159,999

3 Bedroom, 1.00 Bathroom, 925 sqft Condo / Townhouse on 0.00 Acres

Tipaskan, Edmonton, AB

Location Location Location!!! the best price and in Millwoods, Nearby Costco, and south Edmonton Common, it's a great deal for First time home Buyer and or Investors, this property has 3 Bedrooms 1 washroom and 1 den which can be storage small office or can be turned into Bathroom. This Place has biggest advantage of having your own Laundry, no coin or shared Laundry, The rent was 1850 which earlier tenant was paying.

Type Condo / Townhouse

Sub-Type Stacked Townhouse

Style Single Level Apartment

Status Active

#### **Exterior**

Exterior Wood, Asphalt

Exterior Features Public Transportation

Roof Asphalt Shingles
Construction Wood, Asphalt

Foundation Concrete Perimeter