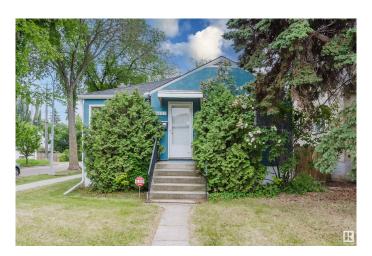

# \$349,900 - 10801 68 Avenue, Edmonton

MLS® #E4442657

#### \$349,900

2 Bedroom, 2.00 Bathroom, 776 sqft Single Family on 0.00 Acres

Allendale, Edmonton, AB

Opportunity knocks in Allendale with this corner lot bungalow priced at just \$349,900. Whether you're looking to secure a rental property in a high-demand neighborhood or planning your next redevelopment project, this home delivers flexibility. With RF3 zoning and a corner lot, the potential for adding a garage suite (buyer to verify) opens doors for future upside. While the home itself is modest and in need of some care, it can generate income right away from tenants who value the location. Steps from transit, schools, and key amenities, the area continues to attract young professionals, students, and developers alike. This hybrid opportunity allows you to rent now, renovate later, or redevelop when readyâ€"exactly the kind of property that holds long-term value in a changing market. A rare find for those with vision, in one of Edmonton's most desirable core communities.

Sub-Type Detached Single Family

Style Bungalow

Status Active

#### **Exterior**

Exterior Wood, Stucco

Exterior Features Back Lane, Corner Lot, Fenced, See Remarks

Roof Asphalt Shingles

Construction Wood, Stucco

Foundation Concrete Perimeter