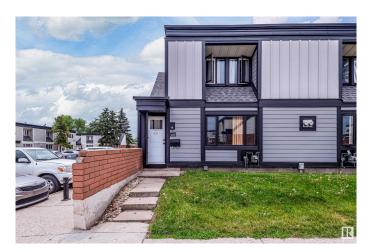

## \$165,000

3 Bedroom, 1.50 Bathroom, 1,178 sqft Condo / Townhouse on 0.00 Acres

Rundle Heights, Edmonton, AB

Parkhaven condo complex located in Rundle Heights is perfect for an investor. 3 bedroom, 1.5 baths townhouse is an end unit near your parking stall. The complex has new siding, new windows and doors. Inside there is a white kitchen and Lino floor with a large dinning room. The living room has laminate flooring and a large window out to the yard. Up stairs the 3 bedrooms all have carpet and the main 4 pcs bath completes the 2nd floor. The basement is unfinished but useful for storage. Come have a look!