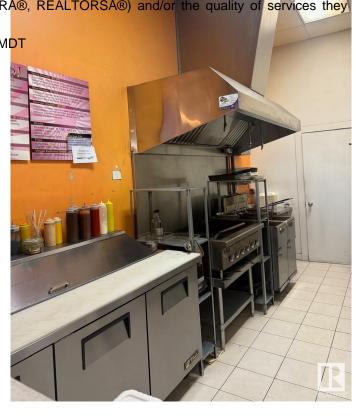

### \$150,000

0 Bedroom, 0.00 Bathroom, Business on 0.00 Acres

Parsons Industrial, Edmonton, AB

INCREDIBLE OPPORTUNITY IN BUSY MILLWOODS! This fully fixtured quick service restaurant has fully equipped kitchen with 7' hood fan, fridge/freezers, prep table, and 11 customer tables. Excellent lease!! Lots of free parking and easy access from 23rd Ave. Very attractive lease! Don't miss this amazing opportunity.