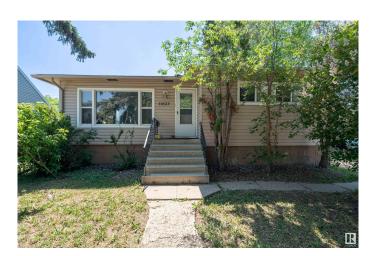

# \$399,900 - 11623 112 Avenue, Edmonton

MLS® #E4442852

# \$399,900

4 Bedroom, 2.00 Bathroom, 860 sqft Single Family on 0.00 Acres

Prince Rupert, Edmonton, AB

Welcome to this CHARMING 4-BEDROOM BUNGALOW located in the community of PRINCE RUPERT. Sitting on a 58' x 120' LOT, this home features 2 BEDROOMS UP and 2 DOWN, with a FINISHED BASEMENT and RECENT UPDATES including a NEWER ROOF and NEWER BASEMENT FLOORING. The spacious backyard offers GARDEN BEDS and a FIRE PIT, perfect for outdoor enjoyment. Located just minutes from KINGSWAY MALL, NAIT, DOWNTOWN and major transit routes, this centrally located property is perfect for HOMEOWNERS or INVESTORS looking for flexibility, space and opportunity in a prime location.