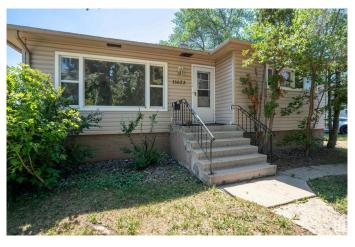

# \$399,900 - 11623 112 Avenue, Edmonton

MLS® #E4442852

# \$399,900

4 Bedroom, 2.00 Bathroom, 860 sqft Single Family on 0.00 Acres

Prince Rupert, Edmonton, AB

Welcome to this CHARMING 4-BEDROOM BUNGALOW located in the community of PRINCE RUPERT. Sitting on a 58' x 120' LOT, this home features 2 BEDROOMS UP and 2 DOWN, with a FINISHED BASEMENT and RECENT UPDATES including a NEWER ROOF and NEWER BASEMENT FLOORING. The spacious backyard offers GARDEN BEDS and a FIRE PIT, perfect for outdoor enjoyment. Located just minutes from KINGSWAY MALL, NAIT, DOWNTOWN and major transit routes, this centrally located property is perfect for HOMEOWNERS or INVESTORS looking for flexibility, space and opportunity in a prime location.