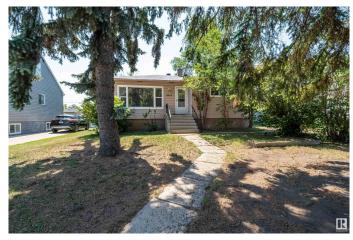

# \$399,900 - 11623 112 Avenue, Edmonton

MLS® #E4442852

# \$399,900

4 Bedroom, 2.00 Bathroom, 860 sqft Single Family on 0.00 Acres

Prince Rupert, Edmonton, AB

Welcome to this CHARMING 4-BEDROOM BUNGALOW located in the community of PRINCE RUPERT. Sitting on a 58' x 120' LOT, this home features 2 BEDROOMS UP and 2 DOWN, with a FINISHED BASEMENT and RECENT UPDATES including a NEWER ROOF and NEWER BASEMENT FLOORING. The spacious backyard offers GARDEN BEDS and a FIRE PIT, perfect for outdoor enjoyment. Located just minutes from KINGSWAY MALL, NAIT, DOWNTOWN and major transit routes, this centrally located property is perfect for HOMEOWNERS or INVESTORS looking for flexibility, space and opportunity in a prime location.