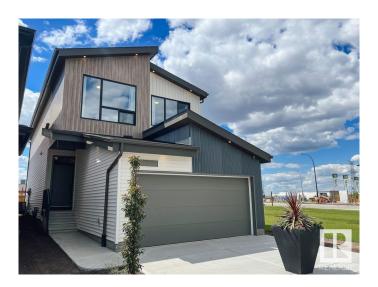

# \$679,900 - 17348 100 Street, Edmonton

MLS® #E4443364

#### \$679,900

3 Bedroom, 2.50 Bathroom, 2,070 sqft Single Family on 0.00 Acres

Elsinore, Edmonton, AB

Welcome to the Entertain Play 22 by award-winning builder Cantiro homes. Located in the sought-after North Edmonton community of Castlebrook. You are the host that's all about fun whether its gathering around the piano, shooting a round of pool, karaoke nights with the girls or hosting a watch party. You can easily switch between formal and informal dinning depending on the mood and you love to be part of the party. The home features an impressive open to below design above the additional entertaining space, perfect for kids to play games. Home features and electric fireplace, side entry for future development and glass railing to open the space up. \*Photos are for representation only. Colours and finishing may vary\*