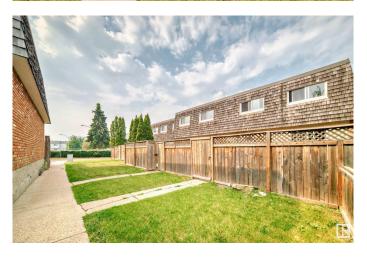

Fireplace Yes

Fireplaces Remote Control

Stories 2

Has Basement Yes

Basement Full, Finished

**Exterior** 

Exterior Wood, Stucco

Exterior Features Fenced, Landscaped, Low Maintenance Landscape, Playground

Nearby, Public Transportation, Schools

Roof Tar & T

Construction Wood, Stucco

Foundation Concrete Perimeter

**Additional Information** 

Date Listed June 19th, 2025

Days on Market 5

Zoning Zone 02