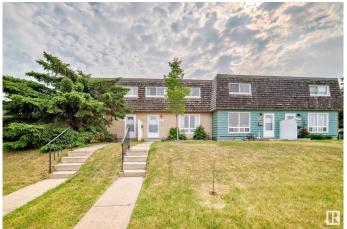

## \$220,000

5 Bedroom, 1.50 Bathroom, 1,265 sqft Condo / Townhouse on 0.00 Acres

Northmount (Edmonton), Edmonton, AB

This beautifully maintained townhouse features FIVE BEDROOMS and one and a half bathrooms, making it a secure investment. Conveniently located across from schools and near various amenities and public transportation, it has a low-maintenance, fully fenced backyard ideal for summer barbecues. Key updates include FURNACE and WATER TANK (2020), WASHER AND DRYER (2017), ELECTRIC STOVE (2021) MODERN VINYL FLOORING (2025), and an ELECTRIC FIRE PLACE (2024). Whether you're an investor or just starting, this property offers great potential for building valuable equity.

Fireplace Yes

Fireplaces Remote Control

Stories 2

Has Basement Yes

Basement Full, Finished

**Exterior** 

Exterior Wood, Stucco

Exterior Features Fenced, Landscaped, Low Maintenance Landscape, Playground

Nearby, Public Transportation, Schools

Roof Tar & T

Construction Wood, Stucco

Foundation Concrete Perimeter

**Additional Information** 

Date Listed June 19th, 2025

Days on Market 5

Zoning Zone 02