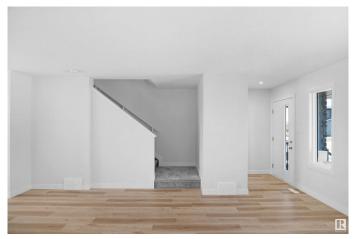

#### \$479.847

3 Bedroom, 2.50 Bathroom, 1,660 sqft Single Family on 0.00 Acres

Crystallina Nera East, Edmonton, AB

Welcome to the "Blackwood" built by the award-winning builder Pacesetter homes and is located in the heart of Crystalina Nera one of North East Edmonton's newest community. The Blackwood has an open concept floorplan with plenty of living space. Three bedrooms and two-and-a-half bathrooms are laid out to maximize functionality, allowing for a large upstairs laundry room and sizeable owner's suite which also includes a bonus room / loft. The main floor showcases a large great room and dining nook leading into the kitchen which has a good deal of cabinet and counter space and also a pantry for extra storage. The basement has a side separate entrance perfect for future development. Close to all amenities and easy access to the Anthony Henday. \*\*\* Photos used are from the same model recently built the colors may vary , should be complete by end of December \*\*\*

#### Interior

Interior Features ensuite bathroom

Appliances See Remarks

Heating Forced Air-1, Natural Gas

Stories 2

Has Basement Yes

Basement Full, Unfinished