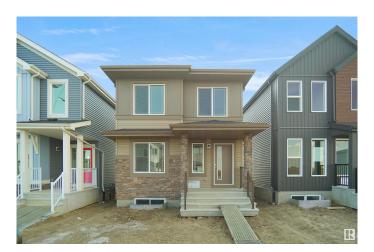

#### \$479.847

3 Bedroom, 2.50 Bathroom, 1,660 sqft Single Family on 0.00 Acres

Crystallina Nera East, Edmonton, AB

Welcome to the "Blackwood" built by the award-winning builder Pacesetter homes and is located in the heart of Crystalina Nera one of North East Edmonton's newest community. The Blackwood has an open concept floorplan with plenty of living space. Three bedrooms and two-and-a-half bathrooms are laid out to maximize functionality, allowing for a large upstairs laundry room and sizeable owner's suite which also includes a bonus room / loft. The main floor showcases a large great room and dining nook leading into the kitchen which has a good deal of cabinet and counter space and also a pantry for extra storage. The basement has a side separate entrance perfect for future development. Close to all amenities and easy access to the Anthony Henday. \*\*\* Photos used are from the same model recently built the colors may vary , should be complete by end of December \*\*\*

#### Interior

Interior Features ensuite bathroom

Appliances See Remarks

Heating Forced Air-1, Natural Gas

Stories 2

Has Basement Yes

Basement Full, Unfinished