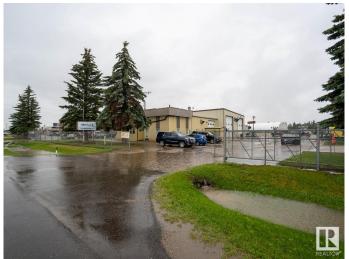

## \$1,780,000

0 Bedroom, 0.00 Bathroom, Industrial on 0.00 Acres

Yellowhead Industrial, Spruce Grove, AB

An excellent opportunity in Spruce Grove's established South Avenue Industrial Area! Situated on 1.29+/- acres, this versatile 6000+/- SF industrial building offers functional shop and office space along with a large fenced yard ideal for outdoor storage, equipment, or parking. This property is well positioned and provides quick access to Highway 16A and other key transportation routes. Surrounded by complementary industrial businesses, this well-maintained site is ideal for a variety of industrial, service, or commercial users. Features include 18 FT shop doors, exterior concrete apron, sumps and portable trailer-style structure offering additional work or storage space.