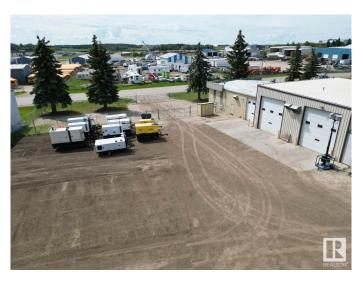

## \$1,780,000

0 Bedroom, 0.00 Bathroom, Industrial on 0.00 Acres

Yellowhead Industrial, Spruce Grove, AB

An excellent opportunity in Spruce Grove's established South Avenue Industrial Area! Situated on 1.29+/- acres, this versatile 6000+/- SF industrial building offers functional shop and office space along with a large fenced yard ideal for outdoor storage, equipment, or parking. This property is well positioned and provides quick access to Highway 16A and other key transportation routes. Surrounded by complementary industrial businesses, this well-maintained site is ideal for a variety of industrial, service, or commercial users. Features include 18 FT shop doors, exterior concrete apron, sumps and portable trailer-style structure offering additional work or storage space.