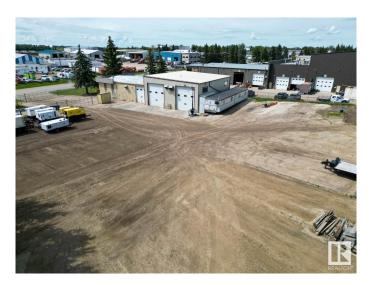

## \$1,780,000

0 Bedroom, 0.00 Bathroom, Industrial on 0.00 Acres

Yellowhead Industrial, Spruce Grove, AB

An excellent opportunity in Spruce Grove's established South Avenue Industrial Area! Situated on 1.29+/- acres, this versatile 6000+/- SF industrial building offers functional shop and office space along with a large fenced yard ideal for outdoor storage, equipment, or parking. This property is well positioned and provides quick access to Highway 16A and other key transportation routes. Surrounded by complementary industrial businesses, this well-maintained site is ideal for a variety of industrial, service, or commercial users. Features include 18 FT shop doors, exterior concrete apron, sumps and portable trailer-style structure offering additional work or storage space.