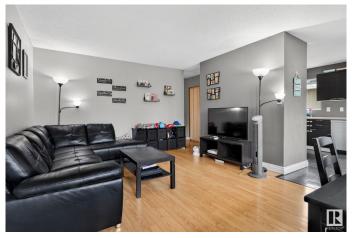

#### \$260,000

3 Bedroom, 2.00 Bathroom, 1,033 sqft Single Family on 0.00 Acres

Rundle Heights, Edmonton, AB

Affordable half duplex bungalow ideal for first-time buyers or investors! Located near Rundle Park with easy highway access, this home features 3 bedrooms on the main floor, a side entry, and a basement with a second full bathroom and framed fourth bedroomâ€"perfect for future suite potential. Recent upgrades include a new fridge (2024), laundry appliances (2023), hot water tank (2023), and blown-in attic insulation (2024) for improved energy efficiency. A single detached garage and private yard complete the package. Great value, strong potential, and a convenient locationâ€"this one won't last long!

#### Interior

Appliances Dishwasher-Built-In, Dryer, Freezer, Hood Fan, Refrigerator,

Stove-Electric, Washer

Heating Forced Air-1, Natural Gas

Stories 1

Has Basement Yes

Basement Full, Partially Finished