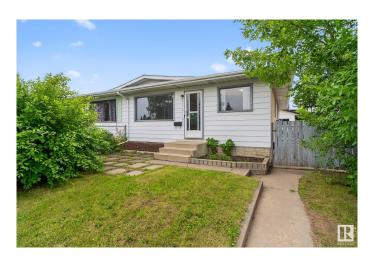

#### \$260,000

3 Bedroom, 2.00 Bathroom, 1,033 sqft Single Family on 0.00 Acres

Rundle Heights, Edmonton, AB

Affordable half duplex bungalow ideal for first-time buyers or investors! Located near Rundle Park with easy highway access, this home features 3 bedrooms on the main floor, a side entry, and a basement with a second full bathroom and framed fourth bedroomâ€"perfect for future suite potential. Recent upgrades include a new fridge (2024), laundry appliances (2023), hot water tank (2023), and blown-in attic insulation (2024) for improved energy efficiency. A single detached garage and private yard complete the package. Great value, strong potential, and a convenient locationâ€"this one won't last long!