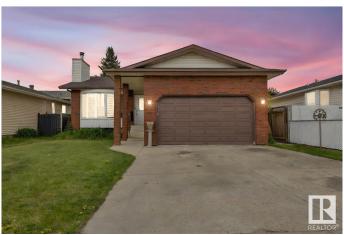

# \$429,900 - 168 Warwick Crescent, Edmonton

MLS® #E4443725

# \$429.900

5 Bedroom, 3.00 Bathroom, 1,250 sqft Single Family on 0.00 Acres

Dunluce, Edmonton, AB

A beautiful house in the quite neighborhood of Dunluce. A Spacious bungalow with SEPERATE ENTRANCE to the basement that has lots to offer. Over 2,400 sqft of living space. You will get 2 KITCHENS, and 5 BEDROOMS; 3 bedrooms on main floor, and 2 bedrooms in the FULLY FINISHED BASEMENT. You will get 3 Full washrooms; 2 washrooms on the main floor with one en-suite in the primary bedroom, and one full washroom in the basement. You will get a Double front ATTACHED HEATED GARAGE. Now to list the upgrades that you will enjoy: Newer Shingles, Windows, Furnace, HWT, Flooring, and Paint. Come see this one and you will be impressed.