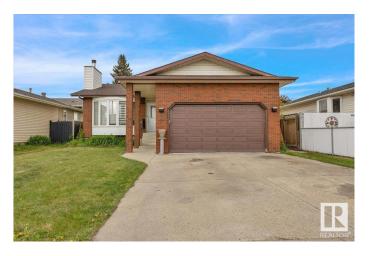

# \$429,900 - 168 Warwick Crescent, Edmonton

MLS® #E4443725

# \$429.900

5 Bedroom, 3.00 Bathroom, 1,250 sqft Single Family on 0.00 Acres

Dunluce, Edmonton, AB

A beautiful house in the quite neighborhood of Dunluce. A Spacious bungalow with SEPERATE ENTRANCE to the basement that has lots to offer. Over 2,400 sqft of living space. You will get 2 KITCHENS, and 5 BEDROOMS; 3 bedrooms on main floor, and 2 bedrooms in the FULLY FINISHED BASEMENT. You will get 3 Full washrooms; 2 washrooms on the main floor with one en-suite in the primary bedroom, and one full washroom in the basement. You will get a Double front ATTACHED HEATED GARAGE. Now to list the upgrades that you will enjoy: Newer Shingles, Windows, Furnace, HWT, Flooring, and Paint. Come see this one and you will be impressed.