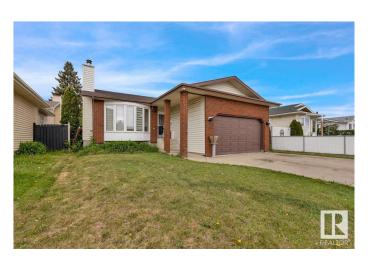

# \$429,900 - 168 Warwick Crescent, Edmonton

MLS® #E4443725

# \$429.900

5 Bedroom, 3.00 Bathroom, 1,250 sqft Single Family on 0.00 Acres

Dunluce, Edmonton, AB

A beautiful house in the quite neighborhood of Dunluce. A Spacious bungalow with SEPERATE ENTRANCE to the basement that has lots to offer. Over 2,400 sqft of living space. You will get 2 KITCHENS, and 5 BEDROOMS; 3 bedrooms on main floor, and 2 bedrooms in the FULLY FINISHED BASEMENT. You will get 3 Full washrooms; 2 washrooms on the main floor with one en-suite in the primary bedroom, and one full washroom in the basement. You will get a Double front ATTACHED HEATED GARAGE. Now to list the upgrades that you will enjoy: Newer Shingles, Windows, Furnace, HWT, Flooring, and Paint. Come see this one and you will be impressed.