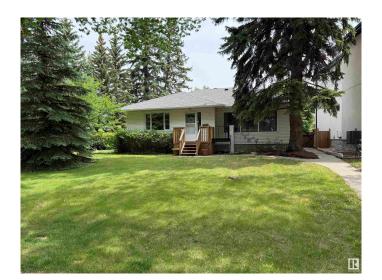

### \$688,000

4 Bedroom, 2.00 Bathroom, 1,226 sqft Single Family on 0.00 Acres

Belgravia, Edmonton, AB

Location, location in desirable Belgravia on this 2+2 bedroom 1226 ft.² bungalow. Located on a quiet tree lined Street and backing onto a bike/ walk trail that is only a short walk to the LRT. Great redevelopment potential also with a 7140 sq ft lot (663 sq met). Home features main floor laundry, hardwood floors, upgraded 100 amp electrical service, lots of natural mid-century charm. Good size, living room, dining room, kitchen and main floor bedrooms. Close to the U of A, River Valley, bike trails, Whyte Ave, restaurants and trendy coffee shops

#### **Exterior**

Wood, Stucco, Vinyl Exterior

Exterior Features Fenced, Flat Site, Landscaped, Paved Lane, Playground Nearby, Public

Transportation, Schools, Shopping Nearby, Treed Lot

Roof **Asphalt Shingles** 